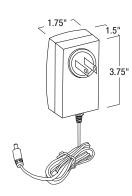

NATL-530HW: 24V 30W Class II Hardwire Driver

24V Direct Plug-In LED Drivers

Allows direct connection a wall outlet with 6' cord and plug. Non-Dimmable.

NATL-524: 24V 24W Direct Plug-In LED Driver NATL-545: 24V 45W Direct Plug-In LED Driver 300W 24V Class II Dimmable Hardwire LED Driver Includes three 100W breakers, which allows hardwiring three Tape Light runs and dimming with Magnetic Low Voltage Dimmer. Includes (3) 10' power line connector (NALTL-10). Manual reset thermal circuit - secondary side. Integral regulator for constant current and voltage. Can be mounted 30' from start of run.