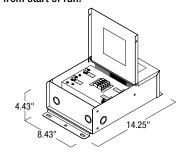

NATL-530HW: 24V 30W Class II Hardwire Driver

24V Direct Plug-In LED Drivers

Allows direct connection a wall outlet with 6' cord and plug. Non-Dimmable.

NATL-524: 24V 24W Direct Plug-In LED Driver NATL-545: 24V 45W Direct Plug-In LED Driver 300W 24V Class II Dimmable Hardwire LED Driver Includes three 100W breakers, which allows hardwiring three Tape Light runs and dimming with Magnetic Low Voltage Dimmer. Includes (3) 10' power line connector (NALTL-10). Manual reset thermal circuit - secondary side. Integral regulator for constant current and voltage. Can be mounted 30' from start of run.

NMT-303/24C2D1: 120V/24V 300W C2 Dimm. Driver NMT-303/24C2D2: 277V/24V 300W C2 Dimm. Driver

60W 24V Class II Hardwire Electronic LED Driver Allows hardwiring Tape Light run by using NUSP-JBox. Can also be converted into direct