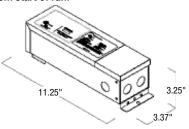

NMT-303/24C2D1: 120V/24V 300W C2 Dimm. Driver NMT-303/24C2D2: 277V/24V 300W C2 Dimm. Driver

60W 24V Class II Hardwire Electronic LED Driver Allows hardwiring Tape Light run by using NUSP-JBox. Can also be converted into direct

for constant current and voltage. Can be mounted

30' from start of run.

NATL-5100HW: 24V 100W C2 Hardwire Driver

NMT-48/24C2D1: 120V/24V 48W C2 Dimm. Driver NMT-48/24C2D2: 277V/24V 48W C2 Dimm. Driver NMT-96/24C2D1: 120V/24V 96W C2 Dimm. Driver NMT-96/24C2D2: 277V/24V 96W C2 Dimm. Driver NMT-96/24C2D2: 277V/24V 96W C2 Dimm. Driver