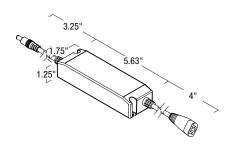

plug-in driver by using NRA-6035. Non-Dimmable.

96W 24V Direct Plug-In LED Driver

Allows direct connection a wall outlet with 5' cord and plug and 44" power line connector. Non-Dimmable.

NATL-560HW: 24V 60W Class II Hardwire Driver

**NATL-596:** 24V 96W Class II Direct Plug-In LED Driver

100W 24V Class II Hardwire Electronic LED Driver Allows hardwiring Tape Light run. Includes 10' power line connector (NALTL-10). Non-Dimmable. 24V Class II Dimmable Hardwire LED Driver
Allows hardwiring Tape Light run and dimming
with Magnetic Low Voltage Dimmer. Includes 10'
power line connector (NALTL-10). Manual reset
thermal circuit - secondary side. Integral regulator