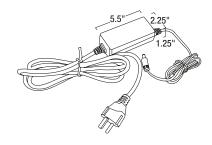

NATL-530HW: 24V 30W Class II Hardwire Driver

24V Direct Plug-In LED Drivers

Allows direct connection a wall outlet with 6' cord and plug. Non-Dimmable.

NATL-524: 24V 24W Direct Plug-In LED Driver NATL-545: 24V 45W Direct Plug-In LED Driver 300W 24V Class II Dimmable Hardwire LED Driver Includes three 100W breakers, which allows hardwiring three Tape Light runs and dimming with Magnetic Low Voltage Dimmer. Includes (3) 10' power line connector (NALTL-10). Manual reset thermal circuit - secondary side. Integral regulator for constant current and voltage. Can be mounted 30' from start of run.

plug-in driver by using NRA-6035. Non-Dimmable.

96W 24V Direct Plug-In LED Driver

Allows direct connection a wall outlet with 5' cord and plug and 44" power line connector. Non-Dimmable.

NATL-560HW: 24V 60W Class II Hardwire Driver

**NATL-596:** 24V 96W Class II Direct Plug-In LED Driver

100W 24V Class II Hardwire Electronic LED Driver Allows hardwiring Tape Light run. Includes 10' power line connector (NALTL-10). Non-Dimmable. 24V Class II Dimmable Hardwire LED Driver
Allows hardwiring Tape Light run and dimming
with Magnetic Low Voltage Dimmer. Includes 10'
power line connector (NALTL-10). Manual reset
thermal circuit - secondary side. Integral regulator