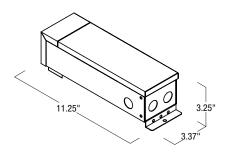

NMT-303/24C2D1: 120V/24V 300W C2 Dimm. Driver NMT-303/24C2D2: 277V/24V 300W C2 Dimm. Driver

60W 24V Class II Hardwire Electronic LED Driver Allows hardwiring Tape Light run by using NUSP-JBox. Can also be converted into direct

for constant current and voltage. Can be mounted

30' from start of run.

NATL-5100HW: 24V 100W C2 Hardwire Driver

NMT-48/24C2D1: 120V/24V 48W C2 Dimm. Driver NMT-48/24C2D2: 277V/24V 48W C2 Dimm. Driver NMT-96/24C2D1: 120V/24V 96W C2 Dimm. Driver NMT-96/24C2D2: 277V/24V 96W C2 Dimm. Driver NMT-96/24C2D2: 277V/24V 96W C2 Dimm. Driver