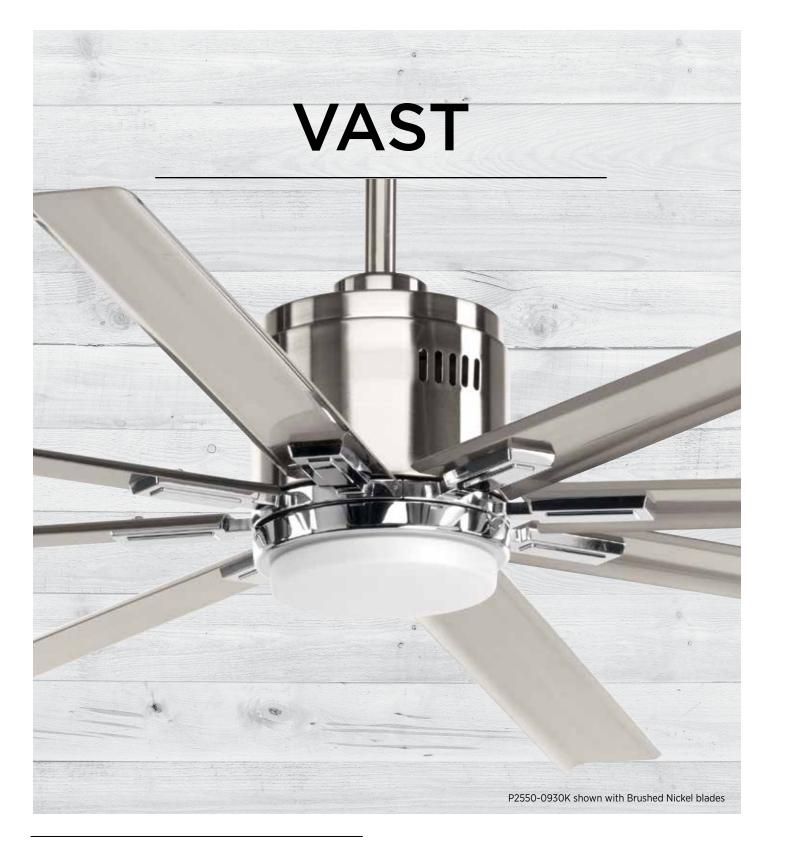

Beautiful and expansive in design, the 72" Vast ceiling fan is ideal for use in large areas and outdoor covered areas for maximum cooling. A white opal shade complements a variety of finish options, including Brushed Nickel with Chrome accents, Antique Bronze or White with Chrome Accents.

## SIZE 72" dia., 16-3/4" ht.

80" lead wires

### FINISHES

Brushed Nickel - 09 Antique Bronze - 20 O White - 30