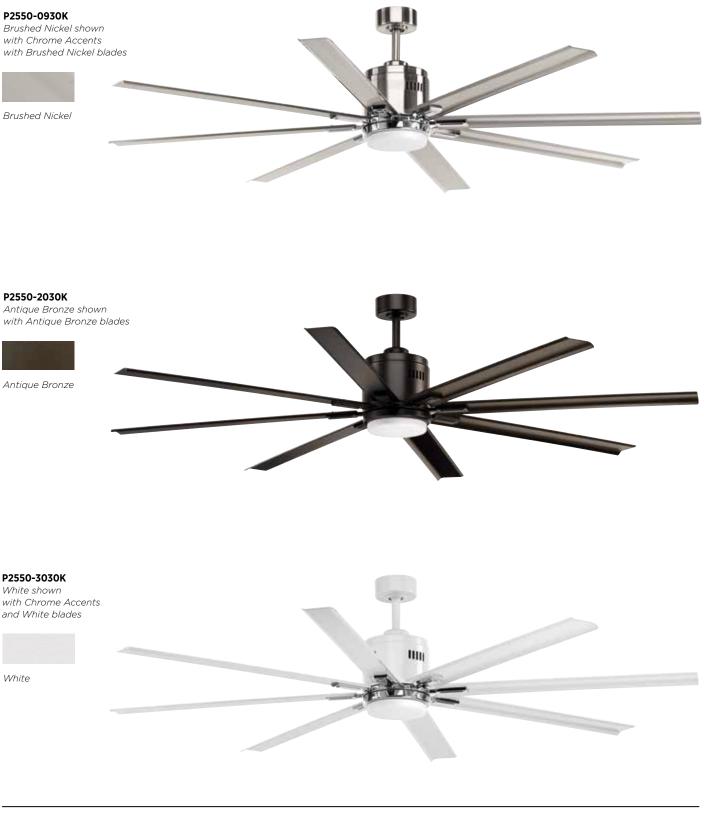

Beautiful and expansive in design, the 72" Vast ceiling fan is ideal for use in large areas and outdoor covered areas for maximum cooling. A white opal shade complements a variety of finish options, including Brushed Nickel with Chrome accents, Antique Bronze or White with Chrome Accents.

### FINISHES

Brushed Nickel - 09 Antique Bronze - 20 O White - 30

#### LAMPING INFORMATION

18w LED Module, 3000K, 90 CRI, 1400 lumens, dimmable.

PROGRESSLIGHTING.COM

P2550-3030K White shown with Chrome Accents and White blades

White

Full Function Remote Control Included Full-range dimming for light Six-speed fan operation Reverse direction control