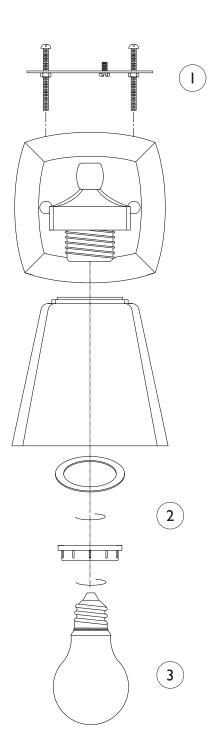

## IMPORTANT TURN OFF THE POWER AT THE MAIN FUSE OR CIRCUIT BREAKER BOX BEFORE STARTING INSTALLATION

Carefully unpack and identify all parts before assembly. Bulb not included.

- 1. Follow enclosed supplement installation instructions for electrical and fixture installation onto house outlet box. If you do not have an outlet box at desired location to attach the fixture then hire a qualified electrician to create one.
- 2. Install shade by fastening with counter ring and flat washer.
- 3. Install light bulb (not included). See relamping label at socket area for type and maximum allowed wattage.