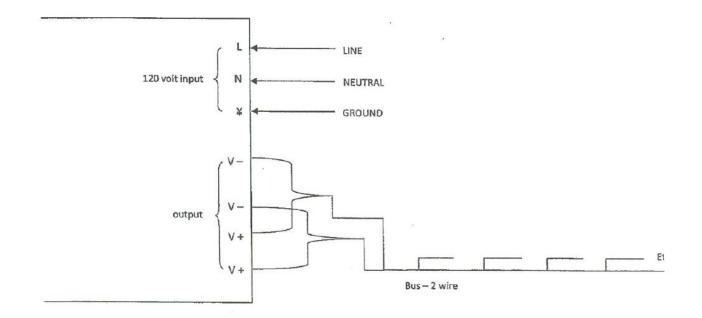

## For Models; LTH-24-2,-4,-8, AND LTH-24-15

Connect the LTW / LTW-WP Series Connectors to the DC output screw terminals located on the power supply making sure that the positive (+) from the LED ribbon is connected to the positive (+) screw terminal and the negative (-) from the LED ribbon to the negative (-) screw terminal. You can now connect your AC Input to the screw terminals clearly marked on the power supply. Ground – Neutral – Line. Please turn the power supply on at this time. If the ribbon does not light up, please check that all connections are correct polarity. Use these guidelines for the LED LightBar installations.