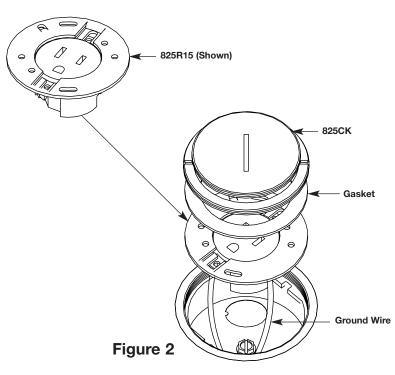

### Activation:

- 1. Remove mudcap and any debris.
- 2. Route cables through box body.
- 3. Wire device in accordance with National Electrical Code or any local code that applies. Make sure the ground lead is connected to the ground screw.
- **4.** Place receptacle on adjusting ring and install gasket.
- **5.** Thread 825CK on adjusting ring (see Figure 2).