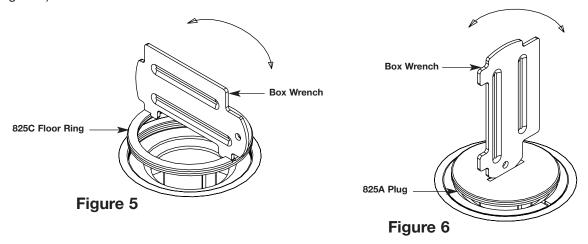

### Activation:

- 1. Remove mudcap and any debris.
- 2. Place support disc in floor box adjusting ring.
- 3. Place gasket on support disc in adjusting ring (see Figure 4).
- 4. Thread brass floor plate into adjusting ring until flush with floor using box wrench provided with box (see Figure 5).
- 5. Thread brass plug into brass floor plate until flush with floor using box wrench provided with box (see Figure 6).