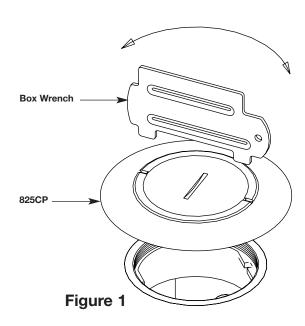

### Activation:

- 1. Remove mudcap and any debris.
- 2. Thread 825CP carpet ring assembly into adjusting ring until snug with carpet using box wrench (see Figure 1).

Products Covered: 825R15 and 825R2