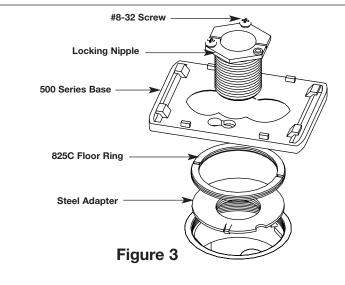

### Activation:

- 1. Remove mudcap and any debris.
- 2. Route cables through box assembly.
- 3. Place steel adapter in adjusting ring and thread 825C Brass Ring into adjusting ring until tight.
- 4. Place 500 Series fitting base (not included over 825C Brass Ring.
- 5. Thread locking nipple into adapter until tight.
- 6. Tighten #8-32 screws to 500 Series Base (see Figure 3).