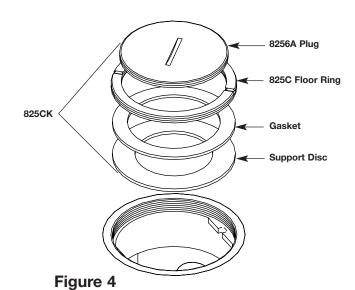

### Activation:

- 1. Remove mudcap and any debris.
- 2. Place support disc in floor box adjusting ring.
- 3. Place gasket on support disc in adjusting ring (see Figure 4).
- 4. Thread brass floor plate into adjusting ring until flush with floor using box wrench provided with box (see Figure 5).
- 5. Thread brass plug into brass floor plate until flush with floor using box wrench provided with box (see Figure 6).