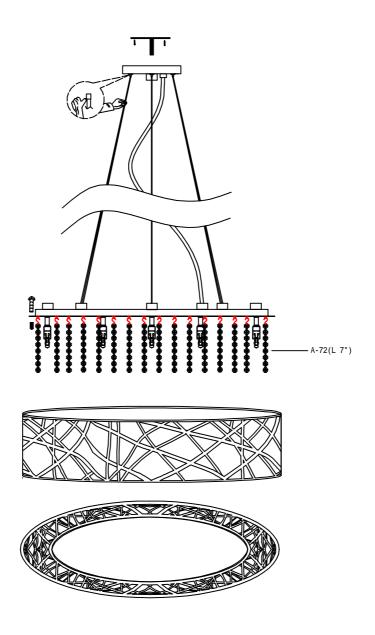

## Installation Instructions Model E21310-10BZ

- 1. Turn breaker off for circuit on outlet where fixture is to be installed.
- 2.Remove mounting bracket from fixture and install to electrical box
- 3. Wire fixture to wires in outlet box. Green wire is for Ground.
- 4. Carefully remove packaging from fixture
- 5.Install fixture to bracket and tighten cap nuts so that fixture meets theceiling.
- 6.Remove protective coating from inner pan
- 7.Install inner crystal strings to metal loops on bottom of pan per diagram below. It is recommended to use glove included and not touch crystal with bare fingers
- 8.Install 40 watt G9 xenon bulbs by gently pushing into socket.

(Caution: Xenon bulbs get very hot and may burn you. Always make sure bulbs are off for a minimum 10 minutes before handling)