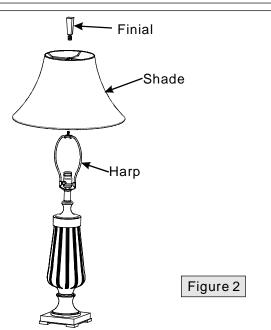

#### STEP 2 - Attach Shade

A. Place the Shade (D) onto the top end of the Harp (A). Secure by threading the Finial (C) onto the Harp (A). Hand tighten until snug.