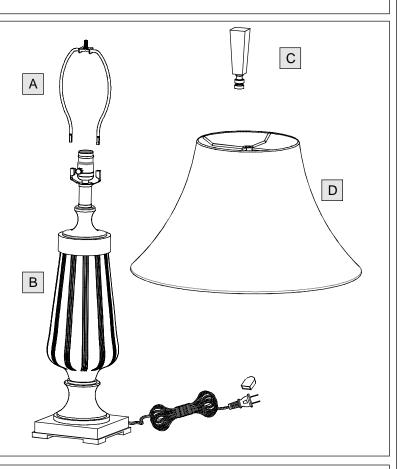

## **Package Contents**

| Part | Description | Quantity |
|------|-------------|----------|
| Α    | Harp        | 1 pc.    |
| В    | Base        | 1 pc.    |
| С    | Finial      | 1 pc.    |
| D    | Shade       | 1 pc.    |