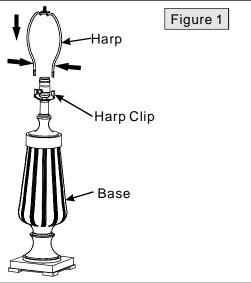

### STEP 1 - Install the Harp

A. Install the Harp (A) by pressing the ends of the Harp into the Harp Clips on the Base (B) as shown.