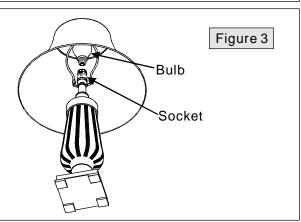

### STEP 3 - Install Bulb

- A. This fixture uses standard bulb with medium base. Maximum 150 watts (3-way).
- B. Insert bulb and screw snugly into place.

Your fixture is now assembled and ready to use. Enjoy!