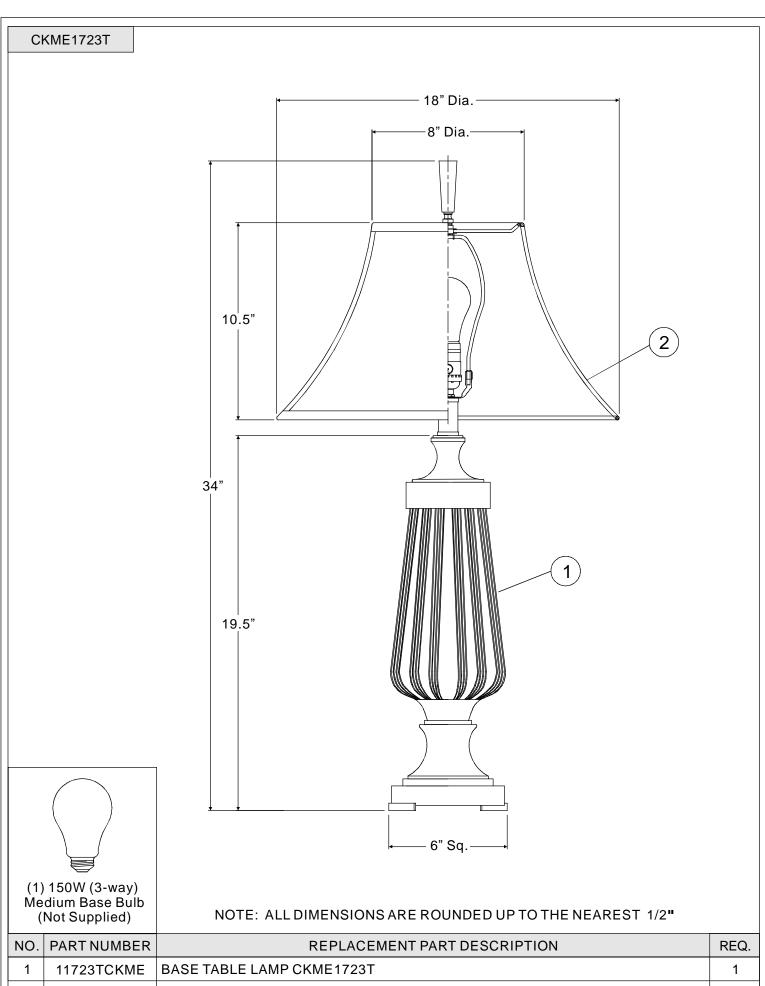

1 of 3

2 S1594TN SHADE TAN FABRIC 18"D 1 2of3

Q U O I Z E L 6 CORPORATE PARKWAY GOOSE CREEK, SC. 29445 www.quoizel.com