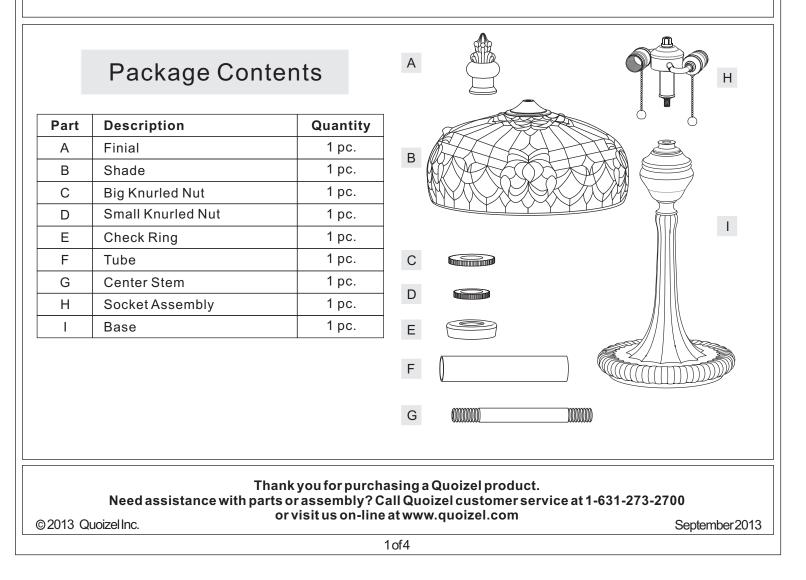

# Assembly Instruction Sheet #IS-TF1511TVB For Style TF1511TVB

Tools Required: None

**Bulb Recommended:** (2) Medium Base 75W Maximum **Estimated Assembly Time:** 15-20 minutes

**Preparation:** Identify and inspect all parts before beginning installation. Check package content list and diagrams below to be sure all parts are present. If any parts are missing or damaged, do not attempt to assemble, install, or operate the fixture. Contact customer service for replacement parts.