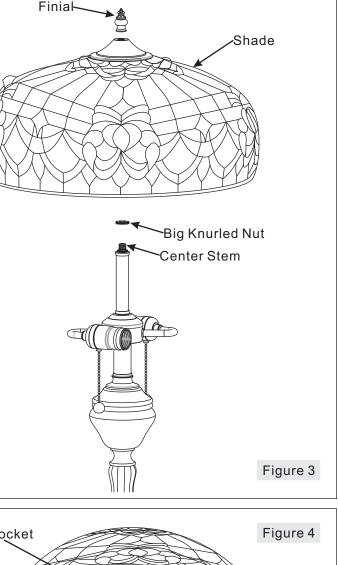

#### STEP 3 - attach Shade to Fixture Body

- A. Thread Big Knurled Nut (C) onto Center Stem (G). Hand tighten until snug.
- B. Place Shade (B) over Center Stem (G).Adjust the Big Knurled Nut (C) to proper location for the Shade (B) and Finial (A). secure by thread Finial (A) onto the Center Stem (G), hand tighten until snug.