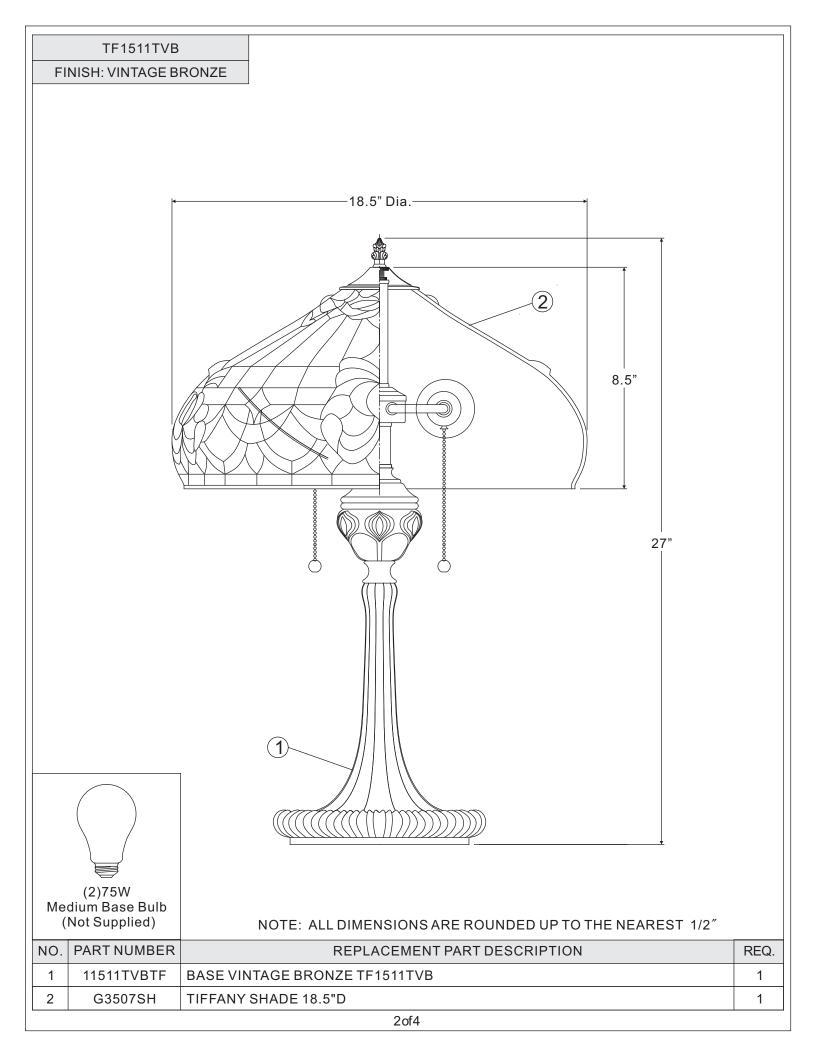

# Assembly Instruction Sheet #IS-TF1511TVB For Style TF1511TVB

Tools Required: None

**Bulb Recommended:** (2) Medium Base 75W Maximum **Estimated Assembly Time:** 15-20 minutes

**Preparation:** Identify and inspect all parts before beginning installation. Check package content list and diagrams below to be sure all parts are present. If any parts are missing or damaged, do not attempt to assemble, install, or operate the fixture. Contact customer service for replacement parts.