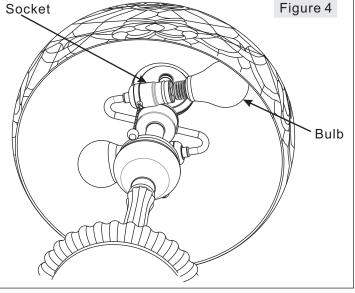

#### STEP 4 – Install Bulb

- A. This fixture uses standard bulb with standard screw base . Maximum 75 watts.
- B. Insert bulb and screw snugly into place.

Your lamp is now assembled and ready to use. Enjoy!