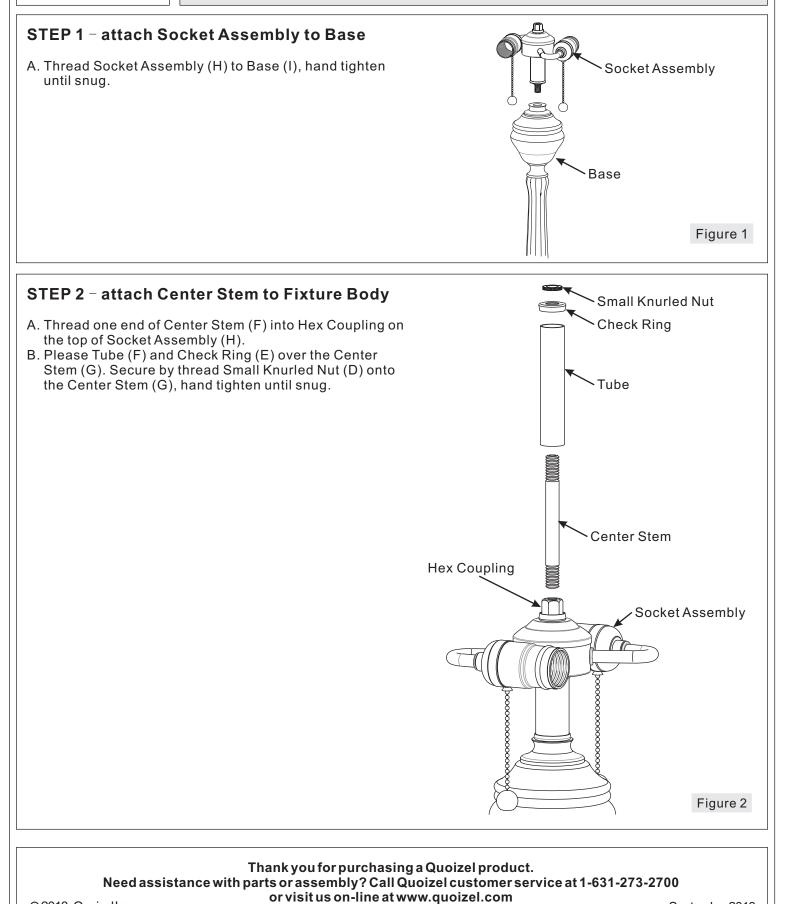

## Assembly Instruction Sheet #IS-TF1511TVB For Style TF1511TVB

#### STEP 3 - attach Shade to Fixture Body

- A. Thread Big Knurled Nut (C) onto Center Stem (G). Hand tighten until snug.
- B. Place Shade (B) over Center Stem (G).Adjust the Big Knurled Nut (C) to proper location for the Shade (B) and Finial (A). secure by thread Finial (A) onto the Center Stem (G), hand tighten until snug.