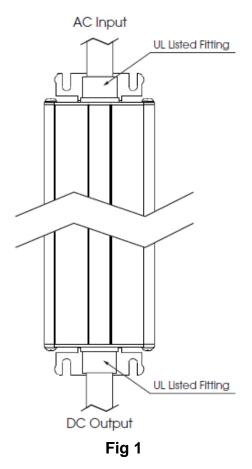

Retain these instructions for maintenance reference.

- Power supply spacing to other heat producing components shall be minimum 4 inches when minimum spacing to sidewalls and top of enclosure is kept at minimum 2 inches.
- Can be used in indoor locations.
- Any unused conduit opening on power supply must be covered with a UL listed conduit cap.
- This power unit is intended to be correctly oriented in a vertical mount position (Fig 1).

## AC Input:

- Conduit fittings shall be used; UL listed, threaded on to power supply, provided for connection to the AC circuit (Fig 1).
- ACN = Blue, ACL = Brown
- See product label for proper connection.

## DC Output:

- Conduit fitting shall be used; UL Listed or equivalent (Fig 1).
- V+ = Red, V- = Black
- See product label for proper connection.