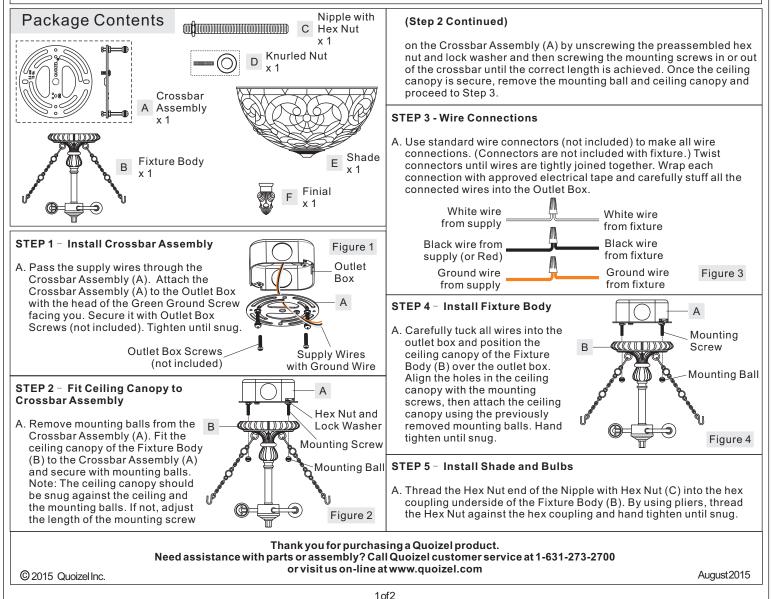

## Assembly Instruction Sheet #IS-TF1714VB For Style TF1714VB

Please go to www.quoizel.com for product cleaning tips. Go to the Care + Maintenance selection.

Tools Required: Flathead screwdriver, Phillips screwdriver, pliers, wire cutters, wire strippers, electrical tape, safety glasses.

Light Source: (2) Medium Base 100W bulb Maximum, Alternate bulb (2) 23W CFL Maximum.

Estimated Assembly Time: 30-45 minutes

**Preparation:** Identify and inspectall parts before beginning installation. Check package content list and diagrams below to be sure all parts are present. If any parts are missing or damaged, do not attempt to assemble, install, or operate the fixture. Contact customer service for replacement parts.

## $\Delta$ Warnings and Cautions

Turn off electricity at circuit breaker or main fuse box before installation. Consult a licensed electrician if in doubt.

These instructions are provided for your safety. It is very important you read them completely before installing the fixture. We strongly recommend that a licensed, professional electrician perform the installation.

Disconnect fixture from power source before replacing bulbs. Make sure bulbs are given sufficient time to cool before removal. Do not subject glass parts to any shock while in operation or shattering may result.