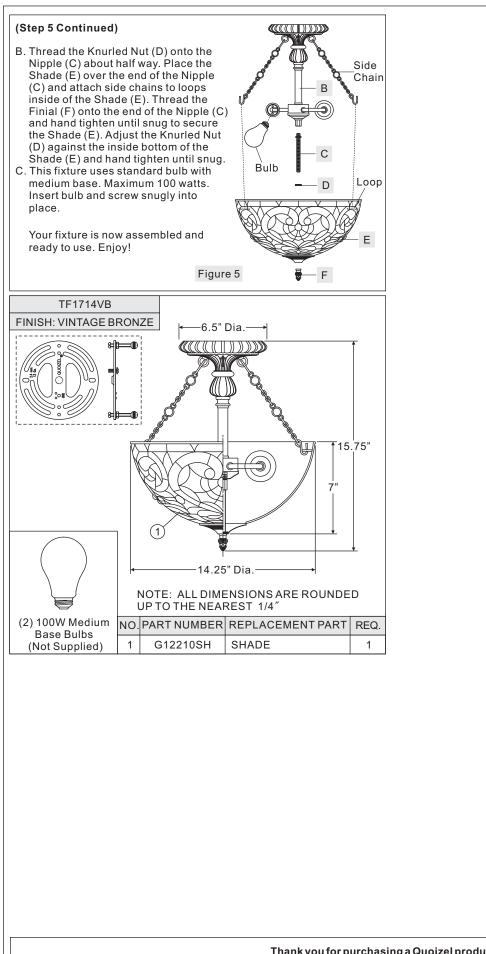

Light Source: (2) Medium Base 100W bulb Maximum, Alternate bulb (2) 23W CFL Maximum.

Estimated Assembly Time: 30-45 minutes

**Preparation:** Identify and inspectall parts before beginning installation. Check package content list and diagrams below to be sure all parts are present. If any parts are missing or damaged, do not attempt to assemble, install, or operate the fixture. Contact customer service for replacement parts.

## ▲ Care of Tiffany Style Shade

A new tiffany lamp shade has an oil film applied to the shade that protects the tiffany shade from scratches during shipment. If the oil applied is too heavy you can remove the excess oil film with a paper towel. Gently wipe away the excess oil.

For general cleaning of tiffany shades use a gentle lemon oil-based furniture polish applied to a soft cloth and wipe gently.

If a white powder appears on the soldered joints of the tiffany shade this is a normal oxidation process. Use a small amount of lemon oil or mineral oil applied directly to oxidized areas and the soldered area will return to like new.