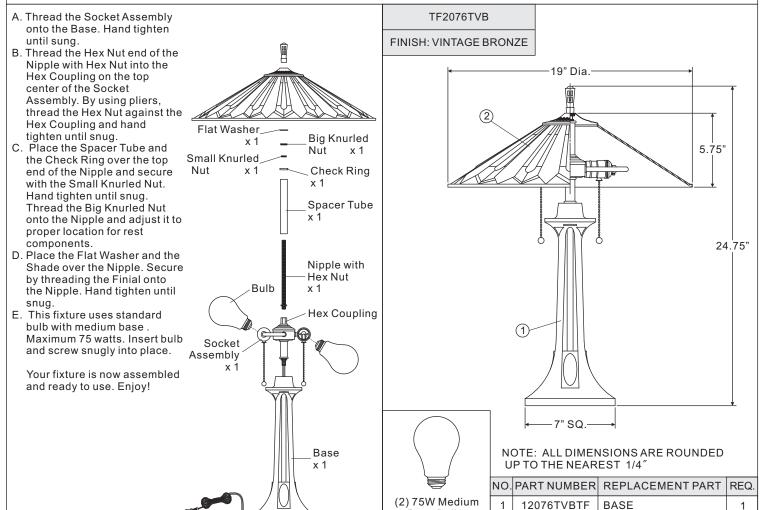

## Assembly Instruction Sheet #IS-TF2076TVB For Style TF2076TVB

Please go to www.quoizel.com for product cleaning tips. Go to the Care + Maintenance selection.

Tools Required: None.

© 2015 Quoizel Inc.

Light Source: (2) Medium Base 75W bulb Maximum, Alternate bulb (2) 19W CFL Maximum.

Estimated Assembly Time: 15-20 minutes

**Preparation:** Identify and inspect all parts before beginning installation. Check package content list and diagrams below to be sure all parts are present. If any parts are missing or damaged, do not attempt to assemble, install, or operate the fixture. Contact customer service for replacement parts.

Thank you for purchasing a Quoizel product. Need assistance with parts or assembly? Call Quoizel customer service at 1-631-273-2700 or visit us on-line at www.quoizel.com

Base Bulbs

(Not Supplied)

1

G12076SH