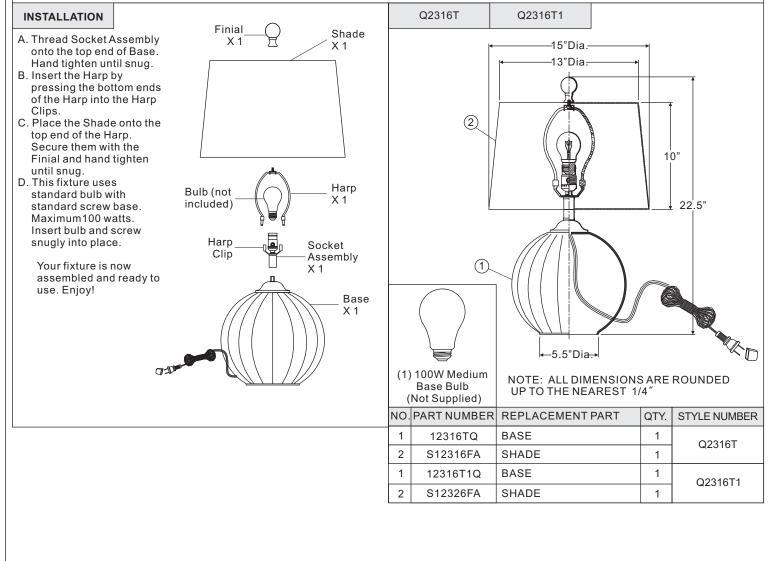

## Assembly Instruction Sheet #IS-Q2316 For Styles Q2316T and Q2316T1

Please go to www.quoizel.com for product cleaning tips. Go to the Care + Maintenance selection.

Tools Required: None.

© 2015 Quoizel Inc.

Light Source: (1)A19 Medium Base 100W Maximum, Alternate bulb (1)23W CFL.

Estimated Assembly Time: 15-20 minutes

**Preparation:** Identify and inspect all parts before beginning installation. Check package content list and diagrams below to be sure all parts are present. If any parts are missing or damaged, do not attempt to assemble, install, or operate the fixture. Contact customer service for replacement parts.