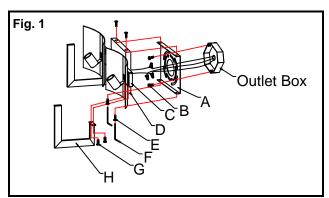

#### **PREPARATION (Fig.1)**

- 1. Shut off the power at the fuse box or circuit breaker. If necessary, remove the old fixture, including the mounting hardware.
- Carefully remove the fixture from the carton and check that all parts are included as shown in the illustration. Prior to installing glass, remove screws (G) and metal frame (H) from fixture body (C).
- 3. Attach the Mounting Plate (A) to the Junction Box using Junction Box Screws (B). The side of the mounting plate marked "GND" must face out.

- 4. Place the Allen screw (N) over the Plastic Washer (O), Diffuser Glass Shade (P) and Metal Plate (Q) secure with Metal Frame (H), then place the Screw (L) through the Plastic Washer (K), Glass Panel (M) and Metal Plate (I) secure with Metal Frame (H).
- Install the Xenon bulb (included) in accordance with the fixture's specifications. (DO NOT EXCEED THE MAXIMUM WATTAGE RATING!) (NE PAS DEPASSER LA PUISSANCE NOMINALE MAXIMALE!)
- 6. Secure the Metal Frame (H) onto the Fixture Body (C) by using Screws (G).

### **CONNECTING THE WIRES (Fig. 3)**

7. At this point, connect the electrical wires as shown in Fig. 3, making sure that all wire connectors are secured. If your outlet box has a ground wire (green or bare copper), connect the fixture's Ground Wire to it. Otherwise, connect the fixture's Ground Wire directly to the mounting plate using the Green Screw provided. After wires are connected, tuck them carefully inside the Junction Box.

Note: Illustration (Fig.1) on this manual is for installation purposes only. It may or may not be identical to the fixture purchased.