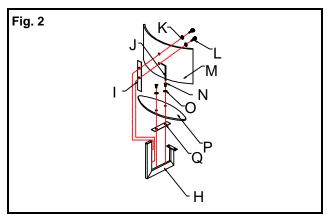

- 4. Place the Allen screw (N) over the Plastic Washer (O), Diffuser Glass Shade (P) and Metal Plate (Q) secure with Metal Frame (H), then place the Screw (L) through the Plastic Washer (K), Glass Panel (M) and Metal Plate (I) secure with Metal Frame (H).
- Install the Xenon bulb (included) in accordance with the fixture's specifications. (DO NOT EXCEED THE MAXIMUM WATTAGE RATING!) (NE PAS DEPASSER LA PUISSANCE NOMINALE MAXIMALE!)
- 6. Secure the Metal Frame (H) onto the Fixture Body (C) by using Screws (G).