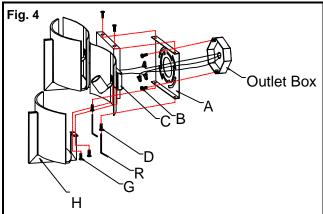

#### FINISHING THE INSTALLATION (Fig.4)

8. Place Fixture Body (C) over Mounting Plate (A), fasten with Screws (D) by using Allen Wrench (R) provided.

Your installation is now complete. Return power and test the fixture.