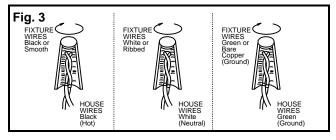

### **CONNECTING THE WIRES (Fig. 3)**

7. At this point, connect the electrical wires as shown in Fig. 3, making sure that all wire connectors are secured. If your outlet box has a ground wire (green or bare copper), connect the fixture's Ground Wire to it. Otherwise, connect the fixture's Ground Wire directly to the mounting plate using the Green Screw provided. After wires are connected, tuck them carefully inside the Junction Box.