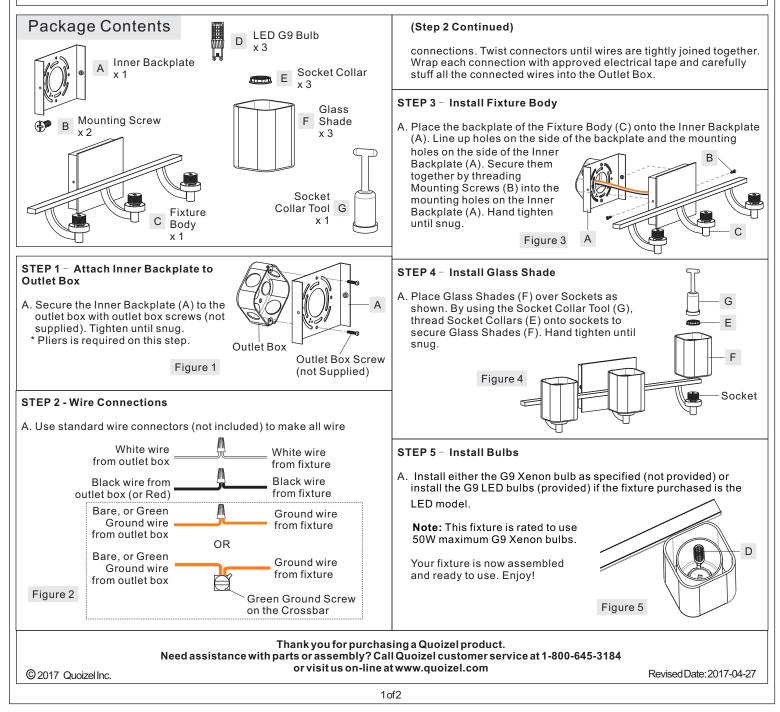

Please go to Quoizel.com to see the G9LED bulb specifications provided with your fixture.

## $\triangle$ Warnings and Cautions

Turn off electricity at circuit breaker or main fuse box before installation. Consult a licensed electrician if in doubt.

These instructions are provided for your safety. It is very important you read them completely before installing the fixture. We strongly recommend that a licensed, professional electrician perform the installation.

Disconnect fixture from power source before replacing bulbs. Make sure bulbs are given sufficient time to cool before removal.