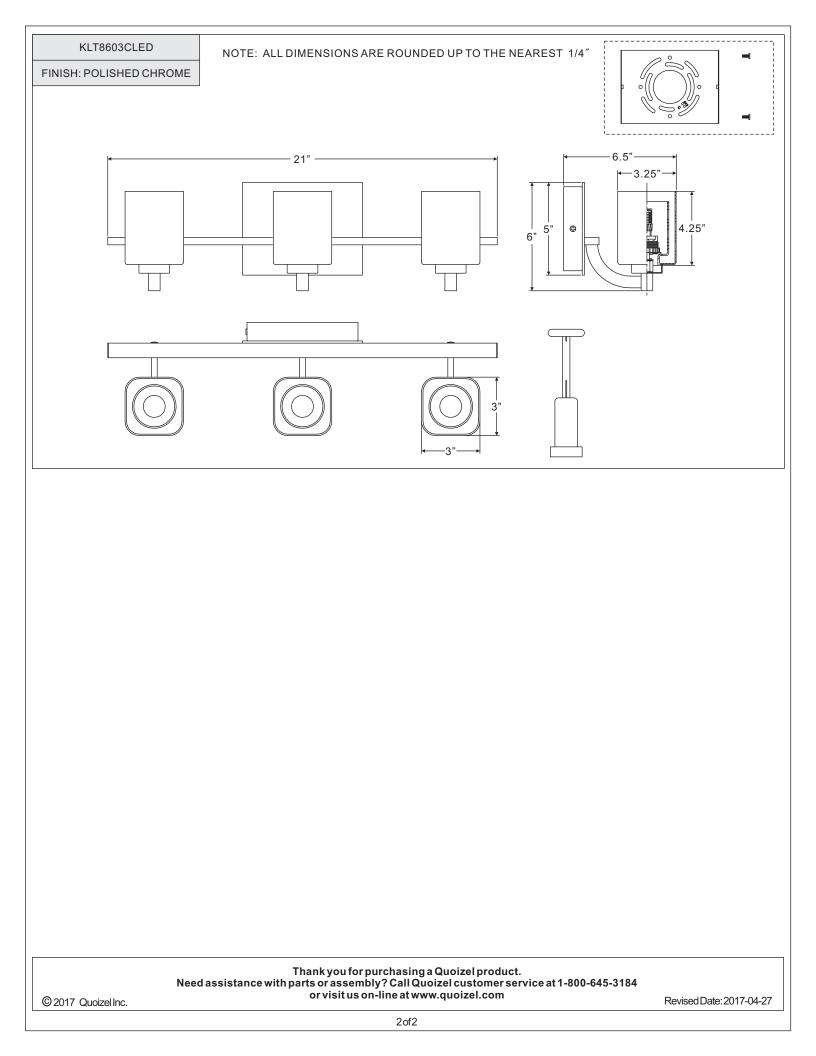

Please go to Quoizel.com to see the G9LED bulb specifications provided with your fixture.

## $\triangle$ Warnings and Cautions

Turn off electricity at circuit breaker or main fuse box before installation. Consult a licensed electrician if in doubt.

These instructions are provided for your safety. It is very important you read them completely before installing the fixture. We strongly recommend that a licensed, professional electrician perform the installation.

Disconnect fixture from power source before replacing bulbs. Make sure bulbs are given sufficient time to cool before removal.