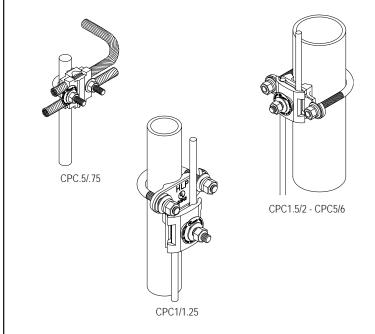

## **CPC Series Pipe Grounding Connectors**

- 1A) Remove hardware from U-bolt, then remove U-bolt from casting (CPC.5/.75 only).
- 1B) For CPC1/1.25 through CPC5/6, loosen hardware and "swing" U-bolt out.
- 2) Prepare pipe mounting surface by removing paint, oil, debris, etc. and apply antioxidant.
- 3) Attach clamp to pipe loosley.

- 4) Loosen bolt located on screw (CPC1/1.25 through CPC5/6 only.
- 5) Insert conductor(s).

6) Tighten all nuts to 75 inch pounds.

301 Ziegler Drive, Grayslake, IL 60030

Phone: 847-548-8700 Fax: 847-548-8755 Website: www.harger.com