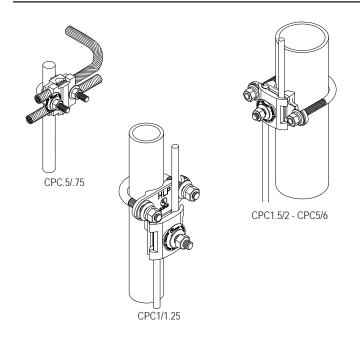

## **CPC Series Pipe Grounding Connectors**

- 1A) Remove hardware from U-bolt, then remove U-bolt from casting (CPC.5/.75 only).
- 1B) For CPC1/1.25 through CPC5/6, loosen hardware and "swing" U-bolt out.
- 2) Prepare pipe mounting surface by removing paint, oil, debris, etc. and apply antioxidant.
- 3) Attach clamp to pipe loosley.

- 4) Loosen bolt located on screw (CPC1/1.25 through CPC5/6 only.
- 5) Insert conductor(s).

6) Tighten all nuts to 75 inch pounds.

301 Ziegler Drive, Grayslake, IL 60030

Phone: 847-548-8700 Fax: 847-548-8755 Website: www.harger.com