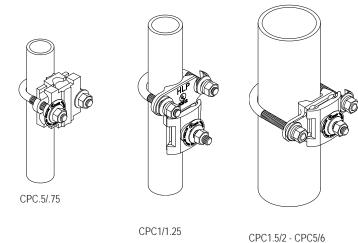

## **CPC Series Pipe Grounding Connectors**

- 1A) Remove hardware from U-bolt, then remove U-bolt from casting (CPC.5/.75 only).
- 1B) For CPC1/1.25 through CPC5/6, loosen hardware and "swing" U-bolt out.
- 2) Prepare pipe mounting surface by removing paint, oil, debris, etc. and apply antioxidant.
- 3) Attach clamp to pipe loosley.

- 4) Loosen bolt located on screw (CPC1/1.25 through CPC5/6 only.
- 5) Insert conductor(s).

6) Tighten all nuts to 75 inch pounds.

301 Ziegler Drive, Grayslake, IL 60030

Phone: 847-548-8700 Fax: 847-548-8755 Website: www.harger.com