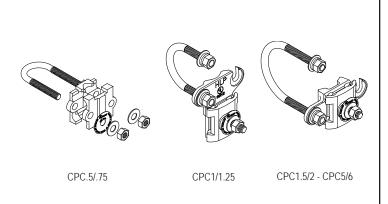

## **CPC Series Pipe Grounding Connectors**

- 1A) Remove hardware from U-bolt, then remove U-bolt from casting (CPC.5/.75 only).
- 1B) For CPC1/1.25 through CPC5/6, loosen hardware and "swing" U-bolt out.
- 2) Prepare pipe mounting surface by removing paint, oil, debris, etc. and apply antioxidant.
- 3) Attach clamp to pipe loosley.