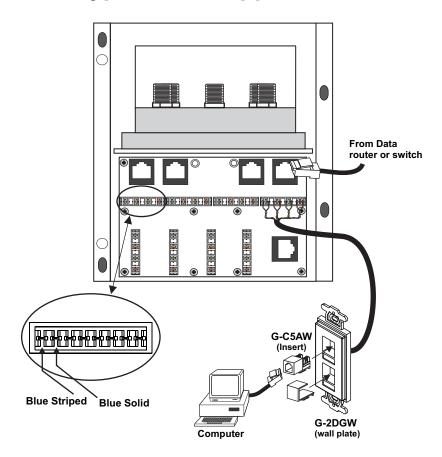

# **Typical Data Application**

#### Installation:

- Use RJ-45 jumper cables to connect your data router or switch to the C-0244.
- Punch down as many as 4 CAT5/5E data lines on the 110 punch down connectors.
- Connect the data wall plates in each room (see diagram).
- Connect computer(s) to wall plate(s).

### **Data Specifications:**

**110 Connectors:** 4 **RJ-45:** 1

**RJ-45 Configuration**: T568B **Compliant Standards**: 10/100/350

Wire type: UTP Category 5 or 5E