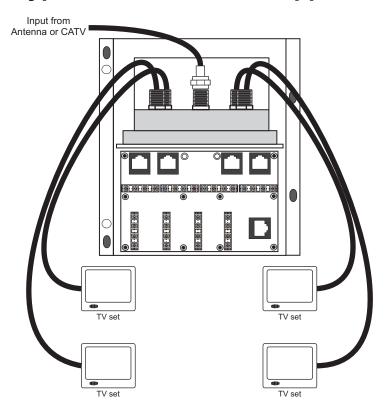

## **Typical Cable/Antenna Application**

### **Basic Splitter Application**

Connect the C-0244 as shown and locate it at the main distribution point in the house. The C-0244 will supply the TV signal to 4 TV locations.

## 4 Way RF Splitter Specifications

Inputs: 1
Outputs: 4

**Frequency:** 5-1000MHz bandwidth **Dimensions:** 6.5" L x 6.5" W x 3" D

Specifications subject to change without notice.

channelvision.com

234 Fischer Avenue, Costa Mesa, California 92626, USA (714)424-6500 • (800)840-0288 • (714)424-6510 fax