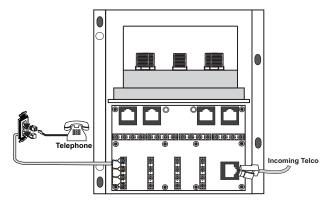

# **Typical Telephone Application**

#### Installation:

- Terminate as many as 4 incoming telephone lines in T568A standard into an RJ-45 modular plug.
- Connect from each of the 110 punch down connections to the telephone wall plates in each room (see diagram). Up to 4 rooms can be connected by each C-0244.
- · Connect telephone to wall plates.

### **Telephone Specifications:**

**110 connectors:** 4 (all bridged), RJ-45 input

Recommended wire: CAT5 (22-24AWG)

Wiring Standard: T568A

**Product Dimensions:** 6.5"L x 6.5"W x 3"D