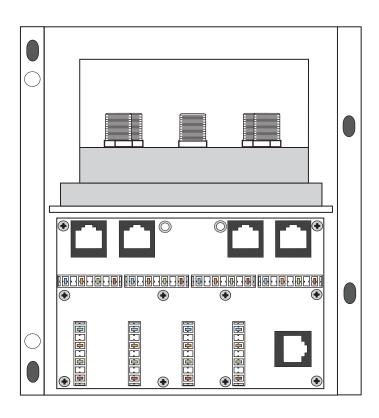

# C-0244 4 x 4 x 4 Data Telephone CATV/Antenna

The C-0244 is a low-cost and easy-to-use telephone, cable and data distribution module that delivers 4 CO lines to 4 phone locations, data to 4 locations and cable/antenna to 4 locations. It can be used as a standalone distribution module or as an expansion module for larger systems. The 110 style connectors provide a quick and simple installation that will ensure long-lasting, trouble-free operation.

#### Features:

- Compatible with all Channel Vision structured wire enclosures
- Distribute Antenna or Cable up to 4 locations.
- Distributes 4 CO lines to 4 phone locations
- Ideal for high-bandwidth video streaming applications
- Compatible with category 5, and 5E wiring.
- Compact design to save space
- Cost effective and easy to install
- 10 year warranty, refer to website for details <a href="www.channelvision.com">www.channelvision.com</a>