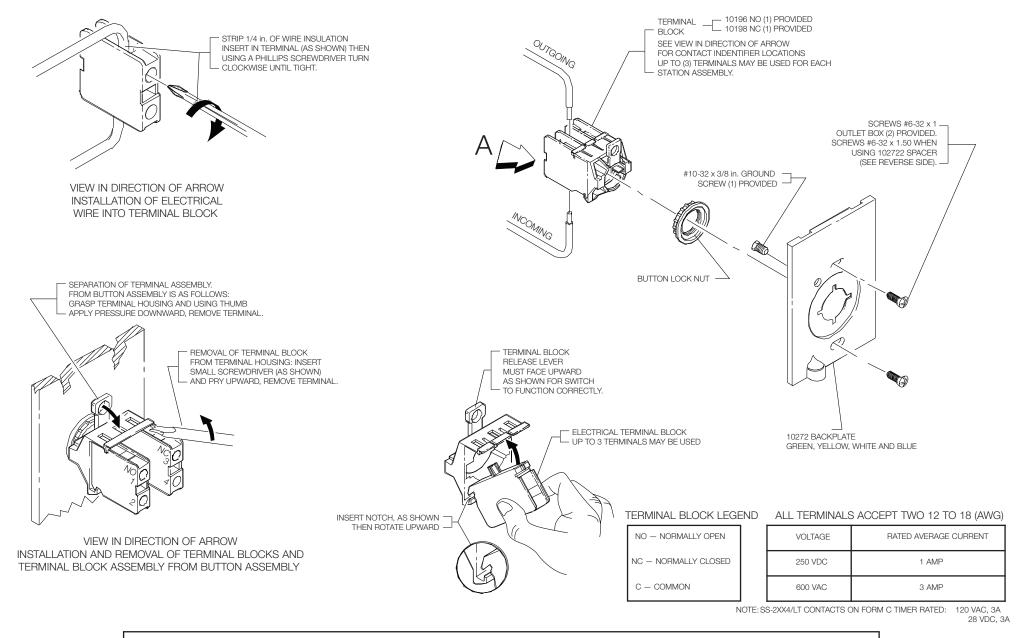

\*SS-2\*\*4 and LT1 NOTES: For access control installations, power for the LT-1UL Timer must be supplied by a power source listed to UL294. When used for access control, this device shall be used as part of an access controlled egress door system. It is up to the local AHJ to allow use of this device in place of an automatic sensor. For higher security installations, lower time limits should be used. For SS-2\*\*4 and LT1-UL the enclosed timer is to be used and installed per the enclosed LT-1UL installation sheet. SS-2\*\*4 and LT1-UL maximum rating 30 VDC 3A.