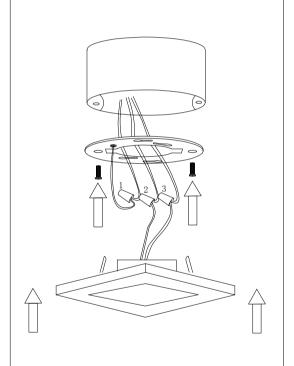

Due to inrush current wattage should not exceed 150 Watts of product for a 600 Watt dimmer.

10W / 15W / 20W AC LED

- 1. Prior to installation, install the mounting plate on the junction box with mounting screws (make sure of engraved letter "OUTWARD" side facing downward). Drive screws completely to the end of the junction box.
- 2. Connect supply wires to wires on fixture with wire nuts. Connect white to white, black to black and copper wire to copper wire as grounding connection.
- 3. Completing the installation by pushing the fixture into the mounting plate.