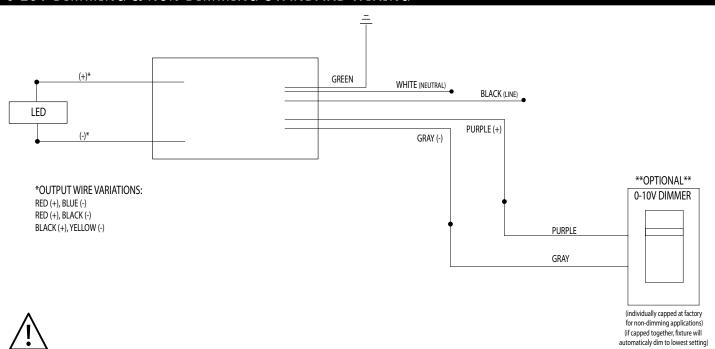

## 0-10V DIMMING & NON-DIMMING STANDARD WIRING

REFERENCE DRIVER MANUFACTURER'S SPEC SHEETS FOR DRIVER SPECIFIC WIRING DIAGRAMS. EMERGENCY LUMINAIRES WIRED ACCORDING TO BATTERY MANUFACTURER'S INSTRUCTIONS.