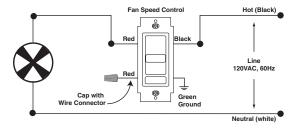

# Single Pole

- 1. Line (Hot)
- 2. Neutral
- 3. Ground
- 4. Load

### Connect wires per WIRING DIAGRAM as follows:

- Green or bare copper wire in wall box to GREEN control lead.
- Line Hot wall box wire to **BLACK** control lead.
- Load wall box wire to RED control lead.
- Remaining RED control lead should have a label affixed. DO NOT REMOVE this label in a single pole application.
   NOTE: If the insulating label is not affixed to the second RED lead use electrical tape or a wire connector to cover.