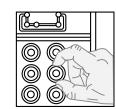

# Step 5

# Testing your Fan Speed Control prior to mounting in the wall box:

- Restore power at circuit breaker or fuse.
- Carefully holding control as shown, slide control lever to highest position. If fan is not ON, press rocker. Fan should turn ON to highest speed level.

If fan does not turn ON, refer to the TROUBLESHOOTING section.