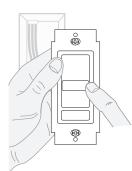

# Step 5

# Testing your Fan Speed Control prior to mounting in the wall box:

- Restore power at circuit breaker or fuse.
- Carefully holding control as shown, slide control lever to highest position. If fan is not ON, press rocker. Fan should turn ON to highest speed level.

If fan does not turn ON, refer to the TROUBLESHOOTING section.