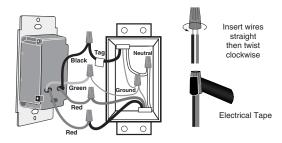

# Single Pole

- 1. Line (Hot)
- 2. Neutral
- 3. Ground
- 4. Load

# Step 3 Preparing and connecting wires:

- Make sure that the ends of the wires from the wall box are straight (cut if necessary).
- Remove 5/8" (1.6 cm) of insulation from each wire in the wall box (shown).
- · For Single-Pole Application, go to Step 4a.
- · For 3-Way Application, go to Step 4b.

# Step 4a Single-Pole Wiring Application:

### Connect wires per WIRING DIAGRAM as follows:

- Green or bare copper wire in wall box to GREEN control lead.
- Line Hot wall box wire to **BLACK** control lead.
- Load wall box wire to RED control lead.
- Remaining RED control lead should have a label affixed. DO NOT REMOVE this label in a single pole application.
   NOTE: If the insulating label is not affixed to the second RED lead use electrical tape or a wire connector to cover.