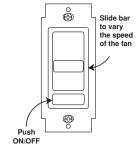

# Operation

**NOTE:** If using the control in a 3-way application, the control will turn ON at the speed level set on the control's slide bar. The fan can be controlled from either the control or the switch location.

#### ON

Push rocker switch "ON"

#### OFF:

Push rocker switch "OFF"

#### CHANGING SPEEDS:

Move slide bar

- Fan will change speeds.