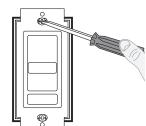

#### Step 6

# Fan Speed Control Mounting:

WARNING: TO AVOID FIRE, SHOCK, OR DEATH; TURN OFF POWER at circuit breaker or fuse and test that power is off before wiring or servicing fixture!

Installation may now be completed by carefully positioning all wires to provide room in wall box for the control. Mount the control into box with mounting screws supplied.

Attach wallplate.