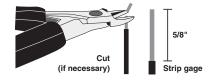

# Step 3 Preparing and connecting wires:

- Make sure that the ends of the wires from the wall box are straight (cut if necessary).
- Remove 5/8" (1.6 cm) of insulation from each wire in the wall box (shown).
- · For Single-Pole Application, go to Step 4a.
- · For 3-Way Application, go to Step 4b.