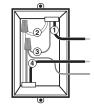

# Identifying your wiring application (most common):

**WARNING:** If the wiring in the wall box does not resemble any of these configurations, consult an electrician.

# Single Pole

- 1. Line (Hot)
- 2. Neutral
- 3. Ground
- 4. Load

#### 3-Wav

- 1. Line or Load (See note below)
- 2. Neutral
- 3. Ground
- 4. First Traveler note color
- 5. Second Traveler note color