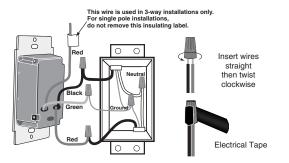

#### 3-Wav

- 1. Line or Load (See note below)
- 2. Neutral
- 3. Ground
- 4. First Traveler note color
- 5. Second Traveler note color

**©** 

(

**NOTE:** For 3-Way applications, note that one of the screw terminals from the old switch being removed will usually be a different color (Black) or labeled Common. Tag that wire with electrical tape and identify as the common (Line or Load) in both the Fan Speed Control wall box and 3-way switch wall box.

# Step 4b 3-Way Wirii

### 3-Way Wiring Application:

### Connect wires per WIRING DIAGRAM as follows:

- Green or bare copper wire in wall box to GREEN control lead.
- Common (Line hot or Load) wire to BLACK control lead.
- Remove insulating label and connect the first traveler wire to the RED control lead
- Connect the second traveler wire to the remaining RED control lead.