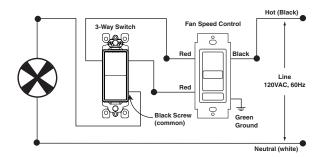

#### 3-Wav

- 1. Line or Load (See note below)
- 2. Neutral
- 3. Ground
- 4. First Traveler note color
- 5. Second Traveler note color

**©** 

(

**NOTE:** For 3-Way applications, note that one of the screw terminals from the old switch being removed will usually be a different color (Black) or labeled Common. Tag that wire with electrical tape and identify as the common (Line or Load) in both the Fan Speed Control wall box and 3-way switch wall box.

# Step 4b 3-Way Wirii

### 3-Way Wiring Application:

### Connect wires per WIRING DIAGRAM as follows:

- Green or bare copper wire in wall box to GREEN control lead.
- Common (Line hot or Load) wire to BLACK control lead.
- Remove insulating label and connect the first traveler wire to the RED control lead
- Connect the second traveler wire to the remaining RED control lead.