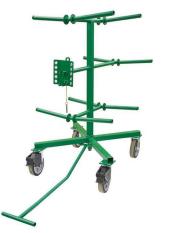

## WIRE DISPENSER ASSEMBLY

WIRE DISPENSER ASSEMBLY

Cat No: 50219820 UPC No: 783310219828

## Description

- All welded steel construction ٠
- Includes two (2) fixed and two (2) swivel locking heavy-duty casters •
- The spool rack consists often (10) spindles and an adjustable guide loop, and can be turned 360° • independent of the base
- Spindles are angled to contain reels and act as a brake while paying out wire
- Fits through a 36 IN (915 mm) opening •

## **Specifications**

- Capacity : Ten (10) 2500.000 FT (762.000M) Spools Up To 18.000 IN (457.000 MM) In Diameter, • Maximum Spool Width: 14.180 IN (360.000 MM)
- Replacement Part : 51488 Caster (Rigid), 53259 Caster (Swivel) •
- Size : 36-1/4 IN (921.000 MM) Length X 31-1/2 IN (800.000 MM) Width X 59.000 IN (1499.000 • MM) Height
- Weight : 196.000 LB (89.000 KG) •