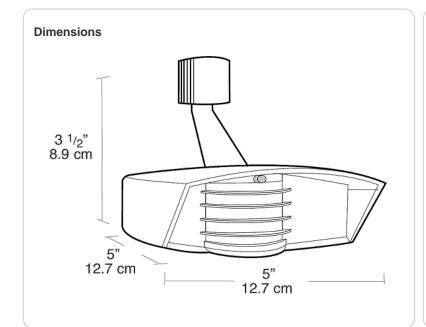

STEALTH 110 Sensor for 12 volt AC/DC systems. Great for controlling low voltage lighting or security systems. 96 Watt switching capacity.

Color: Bronze Weight: 1.1 lbs

| Project:     | Туре: |
|--------------|-------|
| Prepared By: | Date: |