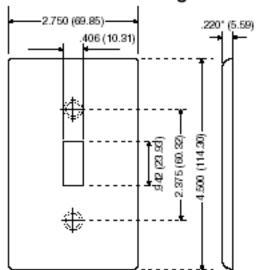

colors and styles — can add subtle elegance to any home. You can go modern with Decora Plus Screwless, snap-on wallplates, which install fast and flawlessly. Sleek, versatile and convenient, all Leviton decorative wallplates can stand up to heavy use while coordinating perfectly with paint or wall coverings. Think of them as the finishing touch to giving a home its signature look.

## **Item Description**

1-Gang Decora Plus Device Decora Wallplate, Screwless, Poly Carbonate, Snap-On Mount, Screwless Subplate - Mahogany

## **Technical Information**

**Product Features** 

Type: Screwless, Standard Size

Gang: 1

Material: Poly Carbonate

Color: Mahogany Mount: Snap-On

Feature: Screwless Subplate

Standards and Certifications: UL/CSA

Warranty: 10-Year Limited

# **Dimensional Diagram**



## SPECIFICATION SUBMITTAL

| JOB NAME:   | CATALOG NUMBERS: |  |
|-------------|------------------|--|
|             |                  |  |
| JOB NUMBER: |                  |  |

Leviton Manufacturing Co., Inc.
201 North Service Road, Melville, NY 11747
Telephone: 1-800-323-8920 · FAX: 1-800-832-9538 · Tech Line (8:30AM-7:30PM E.S.T. Monday-Friday): 1-800-824-3005

**Leviton Manufacturing of Canada, Ltd.**165 Hymus Boulevard, Pointe Claire, Quebec H9R 1E9 · Telephone: 1-800-469-7890 · FAX: 1-800-824-3005 · www.leviton.com/canada

**Leviton S. de R.L. de C.V.**Lago Tana 43, Mexico DF, Mexico CP 11290 ⋅ Tel.: (+52)55-5082-1040 ⋅ FAX: (+52)5386-1797 ⋅ www.leviton.com.mx

Visit our Website at: www.leviton.com © 2012-2014 Leviton Manufacturing Co., Inc. All rights reserved. Subject to chang