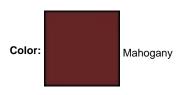

## **Item Description**

1-Gang Decora Plus Device Decora Wallplate, Screwless, Poly Carbonate, Snap-On Mount, Screwless Subplate - Mahogany

## **Technical Information**

**Product Features** 

Type: Screwless, Standard Size

Gang: 1

Material: Poly Carbonate

Color: Mahogany Mount: Snap-On

Feature: Screwless Subplate

Standards and Certifications: UL/CSA