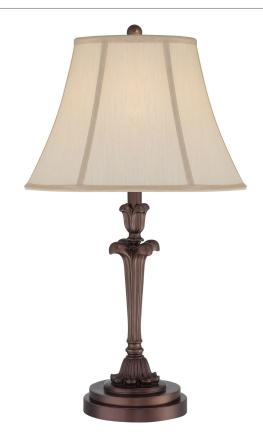

## **Q1072TPN**

Quoizel Table Lamp Palladian Bronze Archer

## **DIMENSIONS**

| Dimensions: 15" W x 26" H x 15" | D | <br> |
|---------------------------------|---|------|
| Overall Height:                 |   |      |
| Backplate Dimensions:           |   | <br> |
| Canopy Dimensions:              |   | <br> |
| Chain/Downrod Length:           |   | <br> |
| HCWO:                           |   | <br> |
| Weight: 5.15 lbs                |   | <br> |
| Dimensional Weight: 24.00 lbs.  |   | <br> |

| DETAILS                                                                                              |
|------------------------------------------------------------------------------------------------------|
| Material: RESIN  Glass/Shade Description: Cream Softback Fabric Shade - Fabric  Shade 2 Description: |
| Shade 3 Description:                                                                                 |
| LAMPING                                                                                              |
| Light Source: Incandescent  Bulb Included: No  Bulb Type: Medium Base  Bulb Quantity: 1              |
| Watts per Bulb: 100  Diffusers:                                                                      |
| PHOTOMETRICS                                                                                         |
| LED                                                                                                  |
| Lumens:                                                                                              |
| Color Rendering: Color Temperature:                                                                  |
| ELECTRICAL                                                                                           |
| Dimmable: Voltage: 120v W/No Transformer Wire Length: 8'                                             |
| INSTALLATION                                                                                         |
| ADA:                                                                                                 |
| Location Rating:                                                                                     |
| Install Position:                                                                                    |