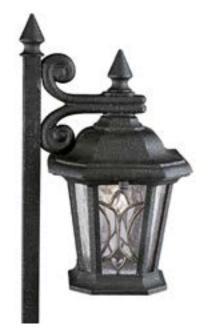

## Cranbrook

12-volt die cast path light with Tiffany art glass.

Category: Landscape

Finish: Gilded Iron (painted)

Construction: Die-cast aluminum construction

Glass: Water seeded/clear bevel glass panels, clear bevel glass panels

Diameter: 6-1/4" Height: 25"

| MOUNTING                | ELECTRICAL                         | LAMPING                                                             | ADDITIONAL INFORMATION                                                        |
|-------------------------|------------------------------------|---------------------------------------------------------------------|-------------------------------------------------------------------------------|
| 1/2" NPS thread mounted | Pre-wired 6" of wire supplied 120V | Quantity: 1<br>18W T5 wedge base (included)<br>Wedge ceramic socket | UL-CUL Wet location listed  1 year warranty  Companion fixtures are available |