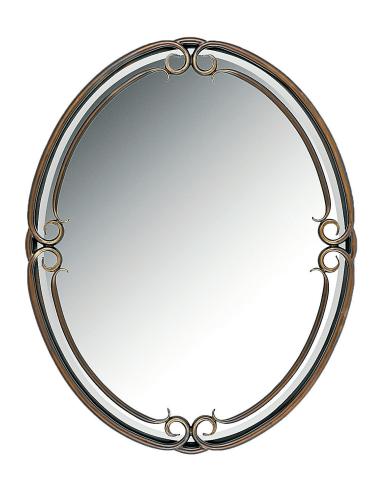

## **DH43024PN**

Duchess Mirror Palladian Bronze Duchess

## **DIMENSIONS**

| Dimensions: 24" W x 30" H x 1.5" D |
|------------------------------------|
| Overall Height:                    |
| Backplate Dimensions:              |
| Canopy Dimensions:                 |
| Chain/Downrod Length:              |
| HCWO:                              |
| Weight: 20.00 lbs                  |
| Dimensional Weight: 25.00 lbs.     |

## **DETAILS**

Material: STEEL-GLASS

| Glass/Shade Description: |
|--------------------------|
| Shade 2 Description:     |
| Shade 3 Description:     |
|                          |
| LAMPING                  |
| Light Source:            |
| Bulb Included:           |
| Bulb Type:               |
| Bulb Quantity:           |
| Watts per Bulb:          |
| Diffusers:               |
|                          |
| PHOTOMETRICS             |
| LED                      |
| Lumens:                  |
| Color Rendering:         |
| Color Temperature:       |
|                          |
| ELECTRICAL               |
| Dimmable:                |
| Voltage:                 |
| Wire Length:             |
|                          |
| INSTALLATION             |
| ADA:                     |
| Location Rating: Damp    |
| Install Position:        |
|                          |