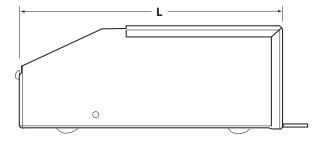

Contact Phone: -

| Catalog        | Max.    |           | Output  | Input   | Open    | Output  |        | Dimensions |      |      |
|----------------|---------|-----------|---------|---------|---------|---------|--------|------------|------|------|
| Number         | Wattage | Voltage   | Voltage | Current | Circuit | Current | Weight | L          | W    | Н    |
| LTHM200-DIM-24 | 200W    | 120V/60Hz | 24VDC   | 0.6A    | 24VDC   | 8.05A   | 9 lbs. | 8"         | 4.1" | 3.1" |