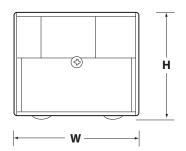

Contact Phone: -

| Catalog        | Max.    |           | Output  | Input   | Open    | Output  |        | Dimensions |      |      |
|----------------|---------|-----------|---------|---------|---------|---------|--------|------------|------|------|
| Number         | Wattage | Voltage   | Voltage | Current | Circuit | Current | Weight | L          | W    | Н    |
| LTHM200-DIM-24 | 200W    | 120V/60Hz | 24VDC   | 0.6A    | 24VDC   | 8.05A   | 9 lbs. | 8"         | 4.1" | 3.1" |