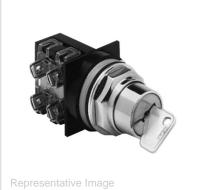

#### Home > Push Buttons & Pilot Devices > Pilot Devices > NEMA Pilot Devices

Key Operated. 2-Position - Key Operated. Suitable for use in NEMA Type 1, 3, 3R, 4, 4X, 12, and 13 applications, when mounted in enclosures rated for those same applications. For some NEMA Type 4X applications, protective caps will improve corrosion resistance.