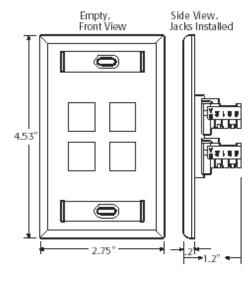

### **Item Description**

Single-Gang QuickPort Wallplate with ID Windows, 4-Port, Light Almond

#### **Technical Information**

Environmental Specifications
Flammability: UL94V-O
S

Material Specifications

**Material:** High-Impact Plastic **Color:** Light Almond

Product Features

Standards and Certifications: UL/CSA
Feature: 2 Designation ID Windows

### **Features and Benefits**

- Includes ID designation windows for each wallplate
- Color-matched wallplate screws
- Fits within minimum rectangular NEMA openings
- Compatible with all individual QuickPort modules
- Individual port configurability allows specification flexibility
- Narrow module width allows high port density in a small area