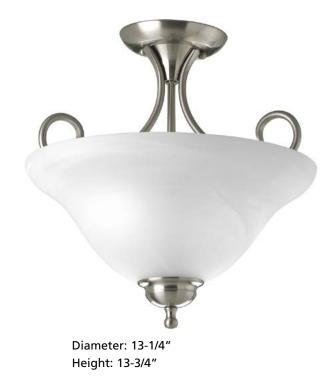

## Melon

Two-light semi-flush with swirled alabaster glass and scroll arms. Perfect in entry ways, kitchen islands, closets and hallways.

Category: Close-to-Ceiling Finish: Brushed Nickel (plated) Construction: Steel construction Glass: Alabaster glass bowl

Glass: 13-1/4" dia. Height: 5-1/8"

| MOUNTING                                                                                                                               | ELECTRICAL                               | LAMPING                                                  | ADDITIONAL INFORMATION                                                                                                                                                                                    |
|----------------------------------------------------------------------------------------------------------------------------------------|------------------------------------------|----------------------------------------------------------|-----------------------------------------------------------------------------------------------------------------------------------------------------------------------------------------------------------|
| Ceiling chain/ctc mounted<br>Mounting strap for outlet box<br>included<br>Canopy covers a standard 4"<br>hexagonal recessed outlet box | Pre-wired<br>6" of wire supplied<br>120V | Quantity: 2<br>60W Medium Base<br>Medium ceramic sockets | UL-CUL Dry location listed<br>1 year warranty<br>Companion Bath and Vanity,<br>Ceiling Fans,Chandelier, Close-to-<br>ceiling, Hall and Foyer, Pendant,<br>Sconce, Wall bracket, fixtures are<br>available |