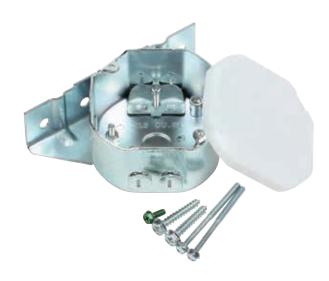

## Sidemount Plus Fan Box®

#### Specifications

- Removable sidemount bracket for easy replacement of existing nail-on-boxes without attic access
- · Fits all ceiling fans
- For Fixture support of 70 lbs. or less
- Acceptable for fan support of 70 lbs. or less
- Heavy duty, all metal, dual mount\* electrical box
- 2-1/8" box depth, 21.5 cubic inch wiring capacity
- Three 1/2" Romex® or conduit knockouts
- Two sets of Romex® knockouts; 1 Romex® clamp
- Includes Saf-T-Cap® to protect inner workings during drywall installation or painting
- · Includes mounting hardware and instructions

#### Pack Information

- Individually Packaged
- 4 Per Cut Case

Meets or Exceeds UL Standards Regarding Exposed Threads Within Box. Meets or Exceeds NEC Safety Codes.

Romex® is a registered trademark of Southwire Company.