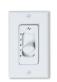

SW46 Wall Control

Energy Information at High Speed

| - 57                     |                            | 5                                 |
|--------------------------|----------------------------|-----------------------------------|
| Airflow                  | Electricity<br>Use         | Airflow<br>Efficiency             |
| 2278                     | 42                         | 54                                |
| Cubic Feet<br>Per Minute | Watts<br>(Excludes Lights) | Cubic Feet Per<br>Minute Per Watt |