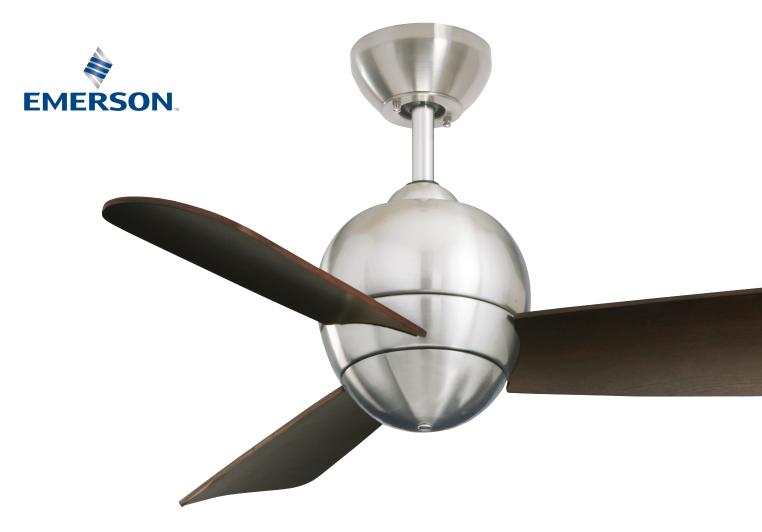

## Tilo™ - CF130

CF130BS - Brushed Steel Housing, Dark Cherry Blades

CF130WW - Appliance White Housing, Appliance White Blades

CF130ORB - Oil Rubbed Bronze Housing, Dark Cherry Blades

- 30" blade span
- Light fixture adaptable (LK130 sold separately)
- 4.5" downrod included
- Three curved blades
- Dual-mount feature
- Damp Location (BS not recommended for outdoor use)
- Ships to Canada