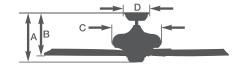

e Blades

CF130ORB - Oil Rubbed Bronze Housing, Dark Cherry Blades

- 30" blade span
- Light fixture adaptable (LK130 sold separately)
- 4.5" downrod included
- Three curved blades
- Dual-mount feature
- Damp Location (BS not recommended for outdoor use)
- Ships to Canada



SW46 Wall Control

Energy Information at High Speed

| - 57                     |                            | 5                                 |
|--------------------------|----------------------------|-----------------------------------|
| Airflow                  | Electricity<br>Use         | Airflow<br>Efficiency             |
| 2278                     | 42                         | 54                                |
| Cubic Feet<br>Per Minute | Watts<br>(Excludes Lights) | Cubic Feet Per<br>Minute Per Watt |



A: 9.5"/13.3" B: 8.1"/11.9" C: 7.3" D: 5.1"

moving air in style.