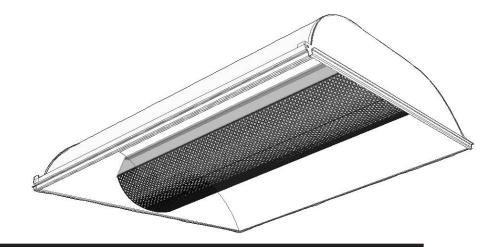

# For Static Coffaire Series

#### **Features**

- Minimizes penetration of dust, insects and other debris into the lamp compartment.
- Encloses lamp compartment
- Impact resistant clear acrylic lens.
- Hinges at end caps
- Does not interfere with basket removal and relamping