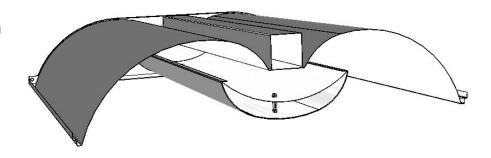

# For Coffaire Series

#### **Features**

- Masks unsightly insects and debris from appearing on the perforated basket.
- For use with Coffaire Series
- .040 Translucent white acrylic secondary liner