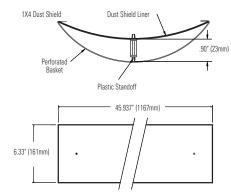

# **Mounting Methods**

# Compatible with Coffaire Series. Prefix CFS, CFH, CFA 1X4, 2X2 and 2X4 Sizes

Photometry: Use standard photometric tests and multiply light loss factor by 0.98

### **Dimensions**

Lightolier a Genlyte company
Technical Information: (978) 657-7600 • Fax (978) 658-0595
631 Airport Road, Fall River, MA 02720 • (508) 679-8131 • Fax (508) 674-4710
We reserve the right to change details of design, materials and finish.
© 2007 a Genlyte company
Options/Accessories Folio 0A50-20