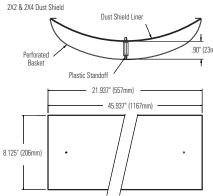

# **Mounting Methods**

# Compatible with Static Coffaire Series only. Prefix CFS 2X2 and 2X4 Sizes

**Photometry:** Use standard photometric tests and multiply light loss factor by 0.98

### **Dimensions**

Lightolier a Genlyte company
Technical Information: (978) 657-7600 • Fax (978) 658-0595
631 Airport Road, Fall River, MA 02720 • (508) 679-8131 • Fax (508) 674-4710
We reserve the right to change details of design, materials and finish.
© 2007 a Genlyte company
Options/Accessories Folio 0A50-20