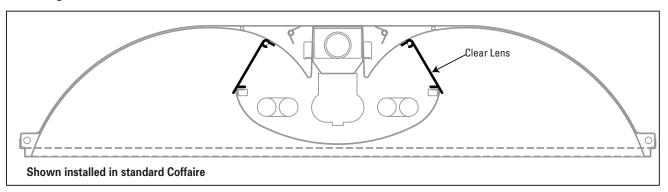

# **Mounting Methods**

# Compatible with Static Coffaire Series only. Prefix CFS 2X2 and 2X4 Sizes

**Photometry:** Use standard photometric tests and multiply light loss factor by 0.98