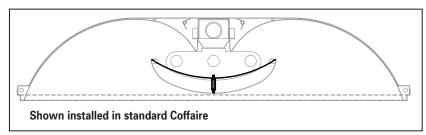

# **Mounting Methods**

# Compatible with Coffaire Series. Prefix CFS, CFH, CFA 1X4, 2X2 and 2X4 Sizes

Photometry: Use standard photometric tests and multiply light loss factor by 0.98