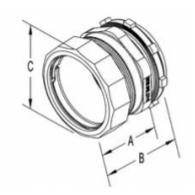

## **Dimensions**

| Trade Size:   | 2-1/2" |
|---------------|--------|
| Dimensions A: | 1.88   |
| Dimensions B: | 3      |
| Dimensions C: | 3.62   |
|               |        |