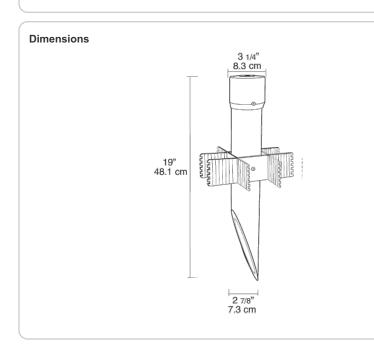

Sturdy 19" PVC mounting post for ground mounted landscape lighting. Perfect for Lawn Lights, PAR-38 and Quartz Floods. Post is 2 1/2" pipe (2 7/8" O.D.) In-ground stabilizing grid. included.

Color: White