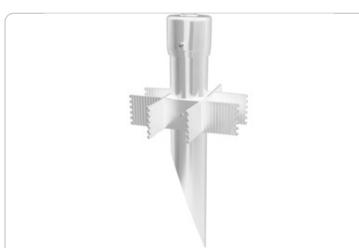

Sturdy 19" PVC mounting post for ground mounted landscape lighting. Perfect for Lawn Lights, PAR-38 and Quartz Floods. Post is 2 1/2" pipe (2 7/8" O.D.) In-ground stabilizing grid. included.

Color: White

### Features

Cleanly styled molded PVC cap

Rugged extruded PVC pipe

Sturdy "Ground Grabber" stabilizer with teeth and ribs for maximum stability

Also available a 19" PVC post and an extra rugged Die cast aluminum cap for heavier HID floods

1/2" threaded hole fits standard floodlights & lawn lights

Thick wall PVC post with molded-in color

Post Adapter lets you add outlets and sensors