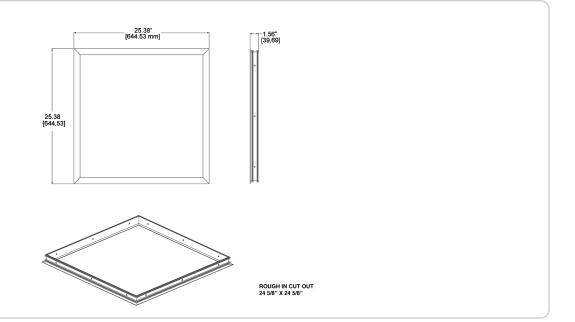

# **RMKPANEL2X2**





| Project:     | Туре: |
|--------------|-------|
| Prepared By: | Date: |

# **Technical Specifications**

## Construction

## Construction:

Extruded aluminum construction with mitered corners for square fit.

## Finish:

Formulated for high-durability and long lasting color.

## Other

#### Description:

LPANEL 2X2 recessed mounting kit for drywall ceilings

#### **Buy American Act Compliance:**

RAB values USA manufacturing! Upon request, RAB may be able to manufacture this product to be compliant with the Buy American Act (BAA). Please contact customer service to request a quote for the product to be made BAA compliant.

## **Dimensions**