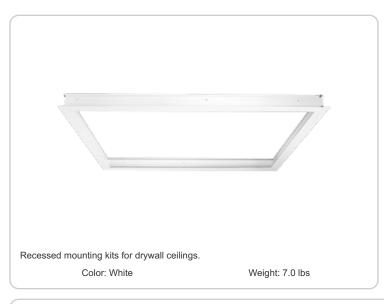

# **RMKPANEL2X2**





| Project:     | Туре: |
|--------------|-------|
| Prepared By: | Date: |

# **Technical Specifications**

## Construction

## Construction:

Extruded aluminum construction with mitered corners for square fit.

## Finish:

Formulated for high-durability and long lasting color.

## Other

#### Description:

LPANEL 2X2 recessed mounting kit for drywall ceilings

#### **Buy American Act Compliance:**

RAB values USA manufacturing! Upon request, RAB may be able to manufacture this product to be compliant with the Buy American Act (BAA). Please contact customer service to request a quote for the product to be made BAA compliant.

## **Dimensions**