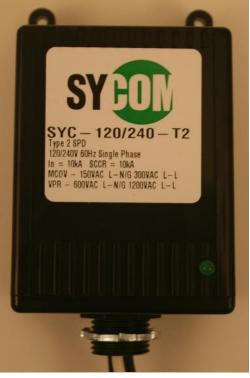

## SYC-120/240-T2

Tested to ANSI/IEEE C62.1, C62.11

**Unit Ratings:** 

- 10kA In, 10kA SCCR - VPR: 600V L-G, 1200V L-L

**MCOV Rating:** 

- Line - Ground 150VRMS - Line - Line 300VRMS

**Response Time - <5 Nanoseconds** 

Hardwire Installation

**Thermal Protection** 

**Component Level Fusing** 

Enclosure:

- 2 7/8" X 3 3/4" x 2"

- Weight 1 lb
- NEMA 4 Weather Proof

Diagnostic Light:

- Indicates ground is present
- Surge Protection functional
- Phase and neutral not reversed