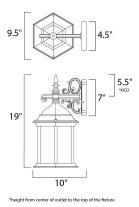

## MEASUREMENTS

DIMENSION : BACK PLATE : HANGING WEIGHT : LAMPING : INPUT VOLTAGE : 120' BULB : 3 x BULB INCLUDED : (No DIMMABLE : Yes

: 9.5" W x 19" H x 10" Ext : 4.5" W x 7" H x 5.5" HCO : 5.6 lb

AGE : 120V : 3 x 40W Incandescent E12 Candelabra , 120W Total DED : (Not Included) · Yes