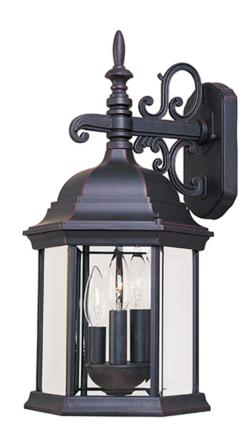

## **PRODUCT DESCRIPTION**

Maxim Lighting's commitment to both the residential lighting and the home building industries will assure you a product line focused on your basic lighting needs. With the Builder Cast collection you will find quality lighting that is well designed, well priced and readily available.

## FINISHES OPTION

GLASS Clear CL

MATERIAL Die Cast Aluminum

RATINGS CETLus Wet Location

ADDITIONAL INSTALL UP/DOWN: Down OPERATING TEMPERATURE: -20°C (-4°F), 40°C (104°F)

Always consult a qualified electrician before installing any lighting product.