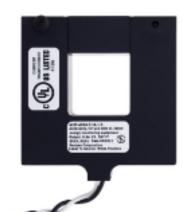

#### **Item Description**

Sub-Metering Current Transformer, 200A, 200:0.1A, Split Core 1 x 1", Qty 1, Electric Meter: Yes, Title 24 Compliant, ASHRAE 90.1 Compliant

UPC Code: 07847754749

Country Of Origin: South Korea
\*Eligible for ARRA funded projects > \$7,443,000