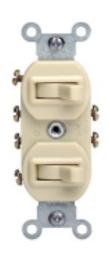

#### **Item Description**

15 Amp, 120/277 Volt, Duplex Style 3-Way / 3-Way AC Combination Switch, Commercial Grade, Non-Grounding, Side Wired, - Light Almond

## **Technical Information**

Product Features Grounding: Grounding Feature: 3-Way / 3-Way Amperage: 15 Amp Voltage: 120/277 Volt HP Rating: 1/2HP-120V 2HP-240V-277V Max. Amperage: 12 Amp Termination: Side Actuator Material: Thermoplastic Body Material: Thermoplastic Strap Material: Steel Color: Light Almond Standards and Certifications: UL/CSA Warranty: 2 Year Limited