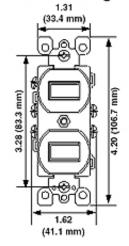

nt receptacles, we accommodate your every need. These devices come in a range of colors and are backed by a limited two-year warranty. Built to last and designed to save space, these attractively styled devices are at home in any setting.

#### **Item Description**

15 Amp, 120/277 Volt, Duplex Style 3-Way / 3-Way AC Combination Switch, Commercial Grade, Non-Grounding, Side Wired, - Light Almond

## **Technical Information**

Product Features Grounding: Grounding Feature: 3-Way / 3-Way Amperage: 15 Amp Voltage: 120/277 Volt HP Rating: 1/2HP-120V 2HP-240V-277V Max. Amperage: 12 Amp Termination: Side Actuator Material: Thermoplastic Body Material: Thermoplastic Strap Material: Steel Color: Light Almond Standards and Certifications: UL/CSA Warranty: 2 Year Limited

# **Dimensional Diagram**



# SPECIFICATION SUBMITTAL

| JOB NAME:   | CATALOG NUMBERS: |  |
|-------------|------------------|--|
|             |                  |  |
| JOB NUMBER: |                  |  |

# Leviton Manufacturing Co., Inc.

201 North Service Road, Melville, NY 11747

Teléfono: +1-800-323-8920 · FAX: +1-800-832-9538 · Tech Line (8:30AM-7:30PM E.S.T. Monday-Friday): +1-800-824-3005

## Leviton Manufacturing of Canada, Ltd.

165 Hymus Boulevard, Pointe Claire, Quebec H9R 1E9 · Telephone: +1-800-469-7890 · FAX: +1-800-824-3005 · www.leviton.com/canada

## Leviton S. de R.L. de C.V.

Lago Tana 43, Mexico DF, Mexico CP 11290 · Tel.: (+52)55-5082-1040 · FAX: (+52)5386-1797 · www.leviton.com.mx

#### Visit our Website at: www.leviton.com

© 2018 Leviton Manufacturing Co., Inc. Todos los derechos reservad