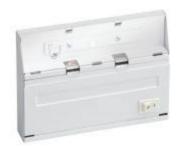

## **Direct Wire LED - Direct-Wire 1Lt LED Undercab**

12055WH

Direct-Wire 1Lt LED Undercab

Dia./Width: 4.5 IN Body Height: 1.0 IN Length: 6.0 IN

**Available Finishes:** Bronze, Stainless Steel, White

A lighting support basic, this 1 light direct wire LED under cabinet accessory features a versatile White finish.

## **Technical Information**

| Туре         | Cabinet Lights | Width         | 4.5 IN     |
|--------------|----------------|---------------|------------|
| Style        | Eclectic       | Bulb Included | Integrated |
| Finish Group | White          | UL CSA Listed | Yes        |
| Body Height  | 1 IN           | Body Material | Steel      |
| Length       | 6 IN           |               |            |