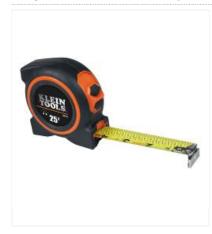

## Tape Measure- 25' (7.62 m) Magnetic Single Hook

## **Product Features**

Rare earth magnetic single end hook

First 11" (279 mm) has oversized, bold numbers.

Easy-read fractional scale.

Double-sided rule for measurement while using against wall, ceiling or conduit.

Horizontal and vertical standout for easy one person measurements.

Shock and impact resistant case.

Steel belt clip for convenience.

Nylon-coated hardened steel blade resists abrasion and wear for long life.

Built-in shock absorber to protect blade tip.

True zero feature for accurate inside and outside measuring.

Durable steel belt clip for convenience.

Multi-riveted end hook with bottom blade protector reinforces the

blade tip and provides maximum pull-out strength.

**Specifications Downloads** Warnings

Blade Length: 25' (7.5 m) Hook: single Weight (lbs.): .91