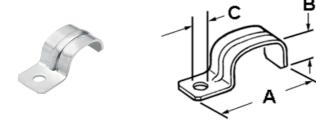

## **Images**

Dimension A in Inches: 2-3/4 Dimension B in Inches: 15/16 Dimension C in Inches: 5/16