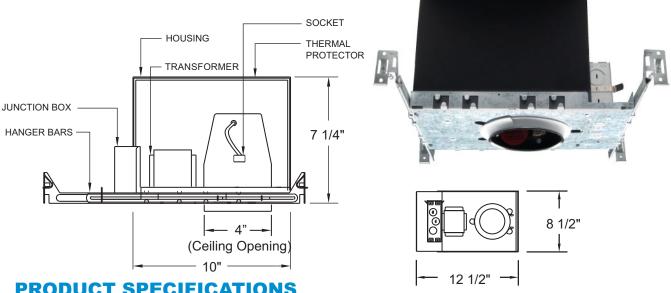

### **DIMENSIONS**

## **PRODUCT SPECIFICATIONS**

- Double wall IC construction, for use in insulated ceilings.
- Adjustable housing accommodates up to 1 1/4" ceiling thickness.
- · Housing meets restricted air flow requirement (per ASTM E-283).
- · Trims sold separately.

Lamp: 50W Max, 12V, MR16 GU/GX5.3 bi-pin LED/Halogen (not included, by others)

Transformer: 120V/12V Magnetic AC.

Lamp Holder: MR16 GU/GX5.3 bi-pin socket.

Labels: U.L. listed for damp locations U.L. listed for feed through

### INSTALLATION

Junction Box: Pre-wired junction box provided with 1/2" and 3/4" knockouts. Maximum (8) No. 12 AWG branch circuit conductors (4 in, 4 out). Junction box provided with removable access plates.

Mounting: Captive bar hangers span 24" and can be repositioned 90°. Housing accommodates various ceiling thickness.

Mounting Frame: Stamped galvanized steel construction for corrosion resistance