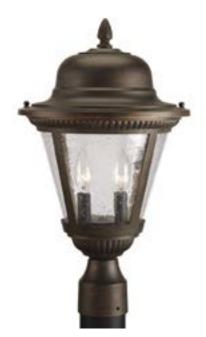

## Westport

Add a touch of rustic appeal and classic styling with beaded detailing in the Westport collection. Clear seeded glass compliments the durable powder coat finish in die-cast aluminum frames. Two-light post lantern.

Category: Outdoor

Finish: Antique Bronze (powdercoat)

Construction: Die-cast aluminum construction

Glass: Clear seeded glass

Diameter: 11" Height: 19"

Glass: 8-1/2" Height: 7"

| MOUNTING                                          | ELECTRICAL                         | LAMPING                                                                   | ADDITIONAL INFORMATION                                                        |
|---------------------------------------------------|------------------------------------|---------------------------------------------------------------------------|-------------------------------------------------------------------------------|
| Post top - fitter for 3" post or pedestal mounted | Pre-wired 6" of wire supplied 120V | Quantity: 2<br>60W Candelabra Base<br>Candelabra base phenolic<br>sockets | cCSAus Wet location listed  1 year warranty  Companion fixtures are available |