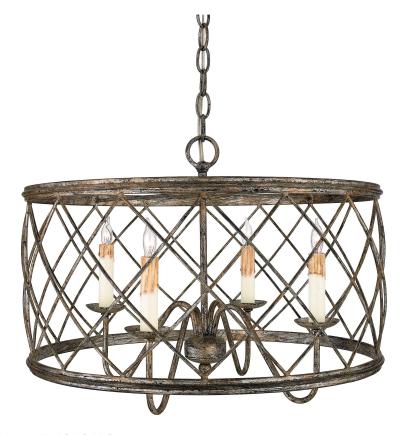

#### **RDY2821CS**

Dury Pendant Century Silver Leaf Dury

#### **DIMENSIONS**

Dimensions: 21.5" W x 14.5" H x 21.5" D

Overall Height: --

Backplate Dimensions: --

Canopy Dimensions: 5.50"W x 5.50"D

Chain/Downrod Length: 4'

HCWO: --

Weight: 7.70 lbs

#### **DETAILS**

Material: STEEL

Glass/Shade Description: -

Shade 2 Description: --

Shade 3 Description: --

## **LAMPING**

Light Source: Incandescent

Bulb Included: No

Bulb Type: Candelabra Base

Bulb Quantity: 4

Watts per Bulb: 60

Diffusers: --