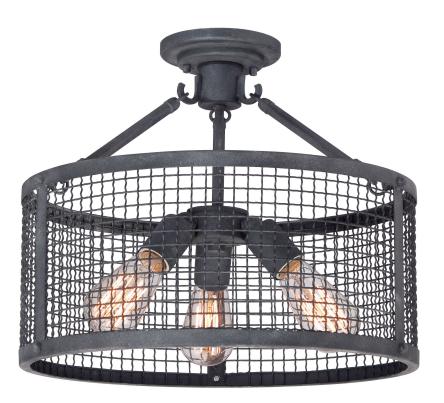

# DIMENSIONS

| Dimensions: 16" W x 13.5" H x 16" D |
|-------------------------------------|
| Canopy Dimensions: 5.00"W           |
| Weight: 5.20 lbs                    |
| Dimensional Weight: 20.00 lbs.      |

## DETAILS

Material: STEEL

## INSTALLATION

Location Rating: Damp

We reserve the right to revise the design of components of any product due to parts availability or change in our Listed Mark standarts without assuming any obligation or liability to modify any products previously manufactured and without notice. This literature depicts a product DESIGN that is the SOLE and EXCLUSIVE PROPERTY of Quoizel Lighting Inc. Compliance with U.S. COPYRIGHT and PATENT requirements, notidication is hereby presented in this form that this literature, or this product depicts, is NOT to be copied, altered or used in any manner without the express written consent of, or contray to the best interests of Qouizel Inc. 03/31/2013