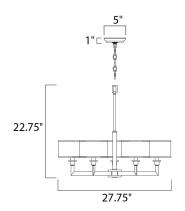

#### **MEASUREMENTS**

DIMENSION : 27.25" L x 27.75" W x 22.75" H

MAX OAH : 58.75" OAH : 5.12" W x 1.13" H CANOPY

HANGING WEIGHT : 11.46 lb