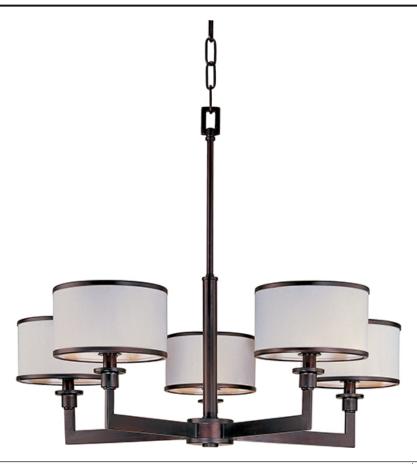

### **PRODUCT DESCRIPTION**

The Nexus collection is the true standard for contemporary lighting. The flat rectangular tube arm forms to a perfect angle and comes finished in choice of Satin Nickel or Oil Rubbed Bronze. The White fabric drum shade is trimmed with metal rings in matching finish for a clean, tailored look.

#### **FINISHES OPTION**

Oil Rubbed Bronze Satin Nickel

### MATERIAL

Steel, Fabric