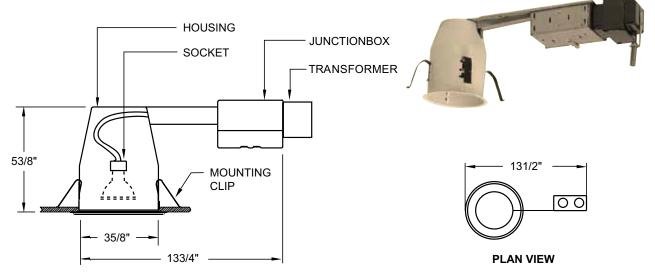

#### **DIMENSIONS**

### PRODUCT SPECIFICATIONS

Housing Features: For use in existing ceilings. Thermally protected magnetic transformer. Single wall construction.

The EL2699RA housing meets restricted air flow requirements (Per ASTM-E283 Standards).

#### INSTALLATION

Junction Box: Pre-wired junction box provided with 1/2" and 3/4" knockout. U.L. listed/C.U.L. listed: for through branch wiring, maximum (8) No. 12 AWG branch circuit conductors (4 in, 4 out). Junction box provided with removable access plates.

Mounting: (4) remodel clips secure housing and accommodate various ceiling thicknesses.

Mounting Frame: Stamped galvaznized steel material and painted for corrosion resistance.

Labels: • U.L. listed for damp locations • U.L. listed for feed through