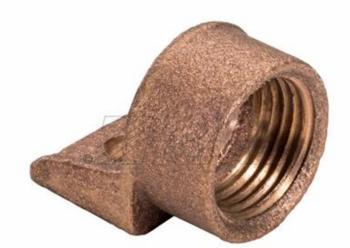

## 3/4" Bronze Grounding Hubs

Item No. 32

Topaz's Conduit Hubs are manufactured in bronze to offer excellent corrosion resistance and provide proper ground path continuity. Designed for use with ground pipe clamps to connect Rigid conduit to water pipes for grounding. Available in 1/2", 3/4" and 1" sizes; UL listed.